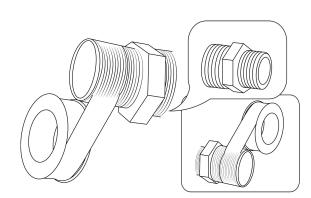

## 3 DIALS 3 WAYS THERMOSTATIC MIXER CHROME FINISH BRASS SHOWER VALVE PANEL WITH DIVERTER INSTALLATION INSTRUCTIONS



## PRIOR TO INSTALLATION

FontanaShowers

Please read installation instructions below. All plumbing should be installed in accordance with applicable building codes and regulations.

Unpack and inspect the items for any shipping damages. If you find damages, do not install.

All products must be installed by a professional and certified plumber otherwise warranty may be voided.



1

fontanashowers.com Customer Service: 800-684-4489

FontanaShowers<sup>e</sup>-

### Installation Instructions



#### Step 3





Product shown is only for installation display purpose







# FontanaShowers

FontanaShowers<sup>e</sup>-

Step 7 Step 8 Overhead Shower Overhead 0 Shower Hot Water In 0 0 A Cold Water In 0 Water Pipe Connections Hand Shower Overhead Shower YU Hand Shower 6 nixer w hot water inlet connector International G3/4"B connector Hot Water In mixer water outlet connector Cold Water In International G1/2"B connector shower head switch 25 Temperature lock button Suggestions to lock in the 38 degrees The temperature regulating switch Hot water hand shower switch **Cold water Mixer water** 

FontanaShowers