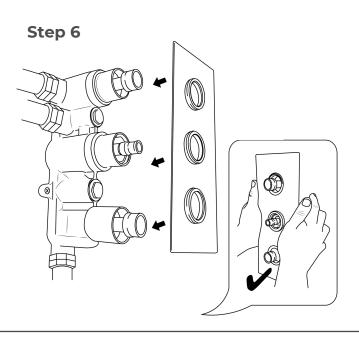

## 3 DIALS 3 WAYS THERMOSTATIC MIXER CHROME FINISH BRASS SHOWER VALVE PANEL WITH DIVERTER INSTALLATION INSTRUCTIONS



## PRIOR TO INSTALLATION

FontanaShowers

Please read installation instructions below. All plumbing should be installed in accordance with applicable building codes and regulations.

Unpack and inspect the items for any shipping damages. If you find damages, do not install.

All products must be installed by a professional and certified plumber otherwise warranty may be voided.



1

fontanashowers.com Customer Service: 800-684-4489

FontanaShowers<sup>e</sup>-

### Installation Instructions



#### Step 3





Product shown is only for installation display purpose







# FontanaShowers

FontanaShowers<sup>e</sup>-

Step 7 Step 8 Overhead Shower Overhead 0 Shower Hot Water In 0 0 A Cold Water In 0 Water Pipe Connections Hand Shower Overhead Shower YU Hand Shower 6 nixer w hot water inlet connector International G3/4"B connector Hot Water In mixer water outlet connector Cold Water In International G1/2"B connector shower head switch 25 Temperature lock button Suggestions to lock in the 38 degrees The temperature regulating switch Hot water hand shower switch **Cold water Mixer water** 

FontanaShowers