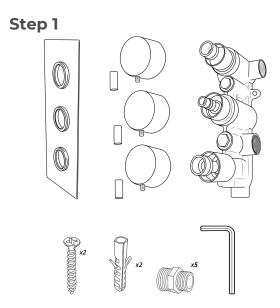

## 3 DIALS 3 WAYS THERMOSTATIC MIXER CHROME FINISH BRASS SHOWER VALVE PANEL WITH DIVERTER INSTALLATION INSTRUCTIONS



## PRIOR TO INSTALLATION

FontanaShowers

Please read installation instructions below. All plumbing should be installed in accordance with applicable building codes and regulations.

Unpack and inspect the items for any shipping damages. If you find damages, do not install.

All products must be installed by a professional and certified plumber otherwise warranty may be voided.



1

fontanashowers.com Customer Service: 800-684-4489

FontanaShowers<sup>e</sup>-

### Installation Instructions



#### Step 3





Product shown is only for installation display purpose







# FontanaShowers

FontanaShowers<sup>e</sup>-

Step 7 Step 8 Overhead Shower Overhead 0 Shower Hot Water In 0 0 A Cold Water In 0 Water Pipe Connections Hand Shower Overhead Shower YU Hand Shower 6 nixer w hot water inlet connector International G3/4"B connector Hot Water In mixer water outlet connector Cold Water In International G1/2"B connector shower head switch 25 Temperature lock button Suggestions to lock in the 38 degrees The temperature regulating switch Hot water hand shower switch **Cold water Mixer water** 

FontanaShowers