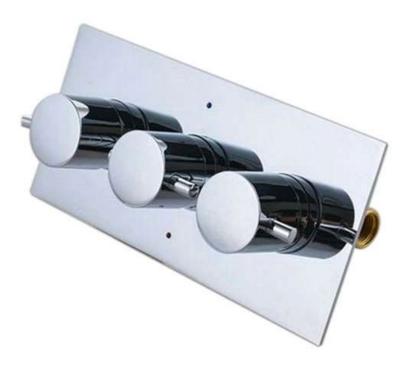

## 3 DIALS 3 WAYS THERMOSTATIC MIXER CHROME FINISH BRASS SHOWER VALVE PANEL WITH DIVERTER INSTALLATION INSTRUCTIONS