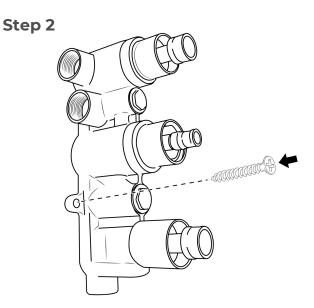

## 3 DIALS 3 WAYS THERMOSTATIC MIXER CHROME FINISH BRASS SHOWER VALVE PANEL WITH DIVERTER INSTALLATION INSTRUCTIONS



## PRIOR TO INSTALLATION

FontanaShowers

Please read installation instructions below. All plumbing should be installed in accordance with applicable building codes and regulations.

Unpack and inspect the items for any shipping damages. If you find damages, do not install.

All products must be installed by a professional and certified plumber otherwise warranty may be voided.



1

fontanashowers.com Customer Service: 800-684-4489

FontanaShowers<sup>e</sup>-

### Installation Instructions



#### Step 3





Product shown is only for installation display purpose







# FontanaShowers

FontanaShowers<sup>e</sup>-

Step 7 Step 8 Overhead Shower Overhead 0 Shower Hot Water In 0 0 A Cold Water In 0 Water Pipe Connections Hand Shower Overhead Shower YU Hand Shower 6 nixer w hot water inlet connector International G3/4"B connector Hot Water In mixer water outlet connector Cold Water In International G1/2"B connector shower head switch 25 Temperature lock button Suggestions to lock in the 38 degrees The temperature regulating switch Hot water hand shower switch **Cold water Mixer water** 

FontanaShowers