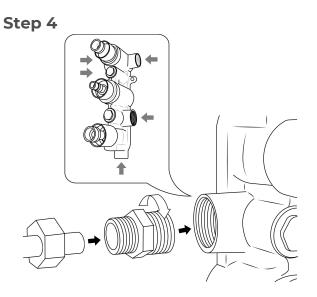

## 3 DIALS 3 WAYS THERMOSTATIC MIXER CHROME FINISH BRASS SHOWER VALVE PANEL WITH DIVERTER INSTALLATION INSTRUCTIONS



## PRIOR TO INSTALLATION

FontanaShowers

Please read installation instructions below. All plumbing should be installed in accordance with applicable building codes and regulations.

Unpack and inspect the items for any shipping damages. If you find damages, do not install.

All products must be installed by a professional and certified plumber otherwise warranty may be voided.



1

fontanashowers.com Customer Service: 800-684-4489

FontanaShowers<sup>e</sup>-

### Installation Instructions



#### Step 3





Product shown is only for installation display purpose







# FontanaShowers

FontanaShowers<sup>e</sup>-

Step 7 Step 8 Overhead Shower Overhead 0 Shower Hot Water In 0 0 A Cold Water In 0 Water Pipe Connections Hand Shower Overhead Shower YU Hand Shower 6 nixer w hot water inlet connector International G3/4"B connector Hot Water In mixer water outlet connector Cold Water In International G1/2"B connector shower head switch 25 Temperature lock button Suggestions to lock in the 38 degrees The temperature regulating switch Hot water hand shower switch **Cold water Mixer water** 

FontanaShowers