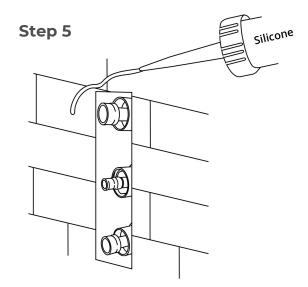

## 3 DIALS 3 WAYS THERMOSTATIC MIXER CHROME FINISH BRASS SHOWER VALVE PANEL WITH DIVERTER INSTALLATION INSTRUCTIONS



## PRIOR TO INSTALLATION

FontanaShowers

Please read installation instructions below. All plumbing should be installed in accordance with applicable building codes and regulations.

Unpack and inspect the items for any shipping damages. If you find damages, do not install.

All products must be installed by a professional and certified plumber otherwise warranty may be voided.



1

fontanashowers.com Customer Service: 800-684-4489

FontanaShowers<sup>e</sup>-

### Installation Instructions



#### Step 3





Product shown is only for installation display purpose







# FontanaShowers

FontanaShowers<sup>e</sup>-

Step 7 Step 8 Overhead Shower Overhead 0 Shower Hot Water In 0 0 A Cold Water In 0 Water Pipe Connections Hand Shower Overhead Shower YU Hand Shower 6 nixer w hot water inlet connector International G3/4"B connector Hot Water In mixer water outlet connector Cold Water In International G1/2"B connector shower head switch 25 Temperature lock button Suggestions to lock in the 38 degrees The temperature regulating switch Hot water hand shower switch **Cold water Mixer water** 

FontanaShowers