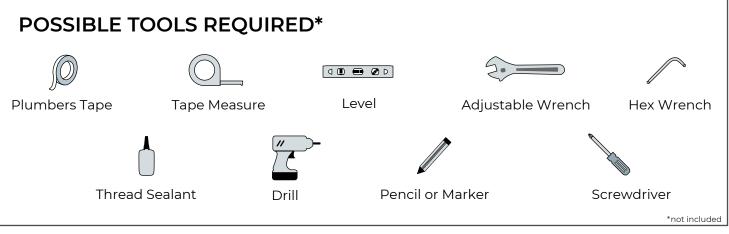

## PRIOR TO INSTALLATION

FontanaShowers

Please read installation instructions below. All plumbing should be installed in accordance with applicable building codes and regulations.

Unpack and inspect the items for any shipping damages. If you find damages, do not install.

All products must be installed by a professional and certified plumber otherwise warranty may be voided.

1

fontanashowers.com Customer Service: 800-684-4489

FontanaShowers<sup>e</sup>-