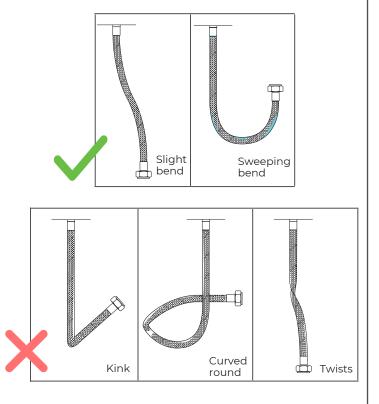

### **Flexible Connecting Hose**

Care must be taken when connecting the flexible connection hose from the power supply box to the spout to ensure it does not bend sharply and kink or twist. See recommended ways to fit the flexible connecting hose.

Important: Failure to follow these guidelines may result in poor performance and damage to the flexible connection hose.

fontanashowers.com Customer Service: 800-684-4489