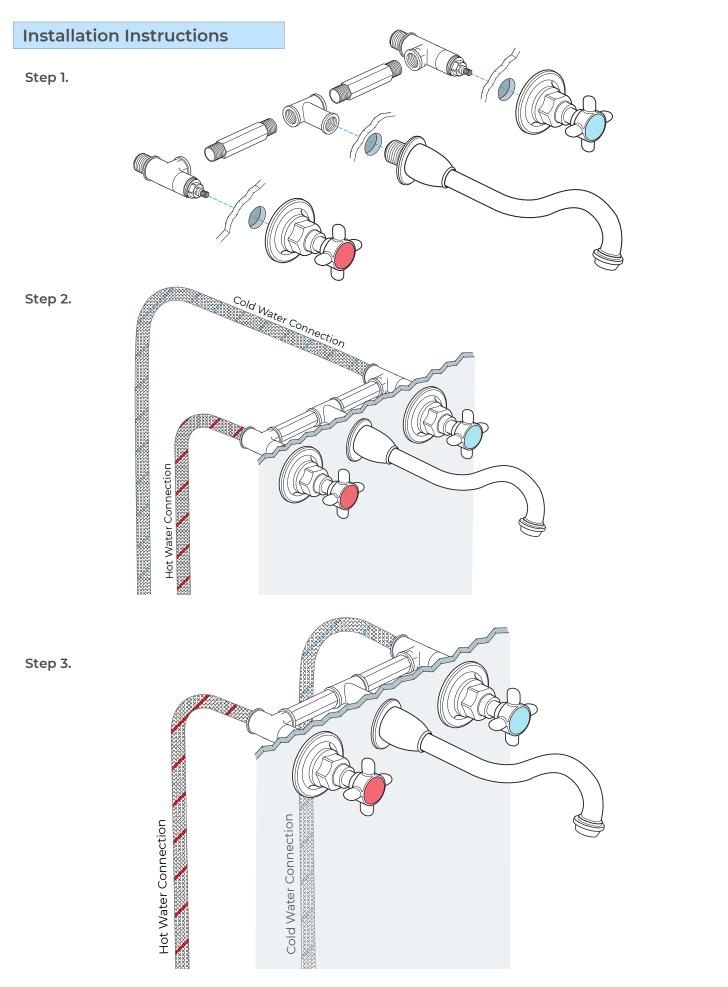

### PRIOR TO INSTALLATION

Please read installation instructions below. All plumbing should be installed in accordance with applicable building codes and regulations.

Unpack and inspect the items for any shipping damages. If you find damages, do not install.

All products must be installed by a professional and certified plumber otherwise warranty may be voided.

1