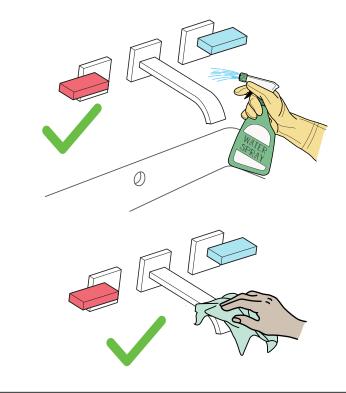

### Care & Cleaning

1. The faucets can be cleaned with warm water, a mild soap and a clean soft cloth.

2. Clean progressively and gently.

3. It is not required to use any abrasive cleaning pads, wire wool or micro-fibre cloths to clean the product.

4. Avoid a vigorous cleaning action, as this could contribute to denaturing and dulling the finish.

5. Abrasive or strong cleaning products containing ammonia, bleaches, alcohol, dyes, acids (hydrochloric, formic, phosphorus, chlorine or acetic) will be detrimental to the faucet finish.

6. If using a spray cleaner, apply the cleaning agent onto a soft cloth, never directly spray onto the product as the cleaner may enter gaps and openings and cause damage. Do not allow the cleaner to remain on the product for a period of time. After cleaning, rinse thoroughly with clean water.