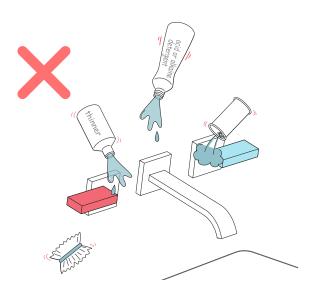

### Care & Cleaning

1. The faucets can be cleaned with warm water, a mild soap and a clean soft cloth.

2. Clean progressively and gently.

3. It is not required to use any abrasive cleaning pads, wire wool or micro-fibre cloths to clean the product.

4. Avoid a vigorous cleaning action, as this could contribute to denaturing and dulling the finish.

5. Abrasive or strong cleaning products containing ammonia, bleaches, alcohol, dyes, acids (hydrochloric, formic, phosphorus, chlorine or acetic) will be detrimental to the faucet finish.

6. If using a spray cleaner, apply the cleaning agent onto a soft cloth, never directly spray onto the product as the cleaner may enter gaps and openings and cause damage. Do not allow the cleaner to remain on the product for a period of time. After cleaning, rinse thoroughly with clean water.