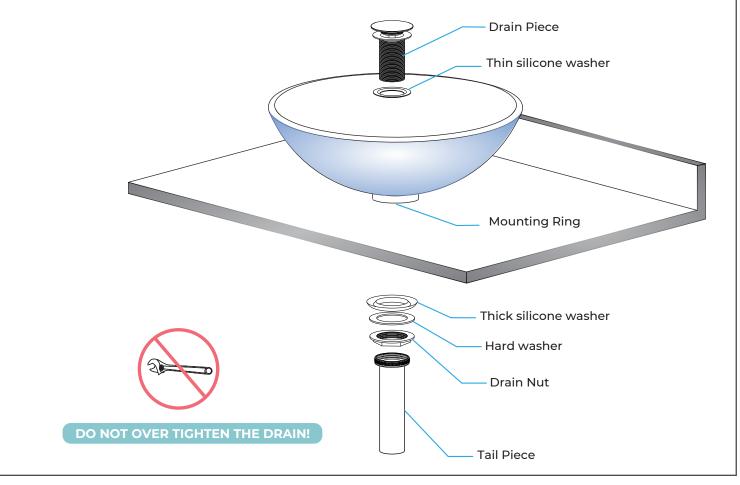

### Installation Instructions

Prepare counter top by drilling a 1<sup>3</sup>/<sub>4</sub> diameter drain hole at the desired location. Place the vessel sink on the counter top as shown below.