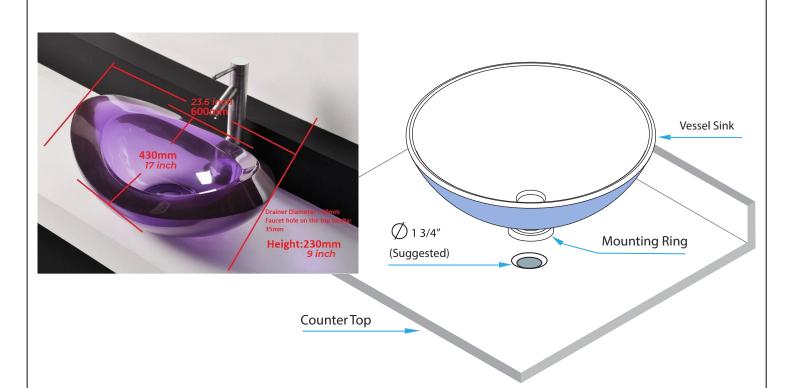

### Installation Instructions

Prepare counter top by drilling a 1<sup>3</sup>/<sub>4</sub> diameter drain hole at the desired location. Place the vessel sink on the counter top as shown below.