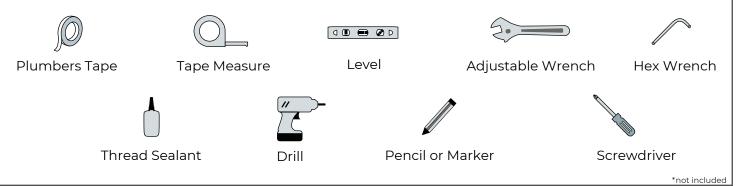

## LIMA OVAL RESIN COUNTER TOP SINK COLORFUL WASH SINK CUPC CERTIFICATE PURE ACRYLIC SINK INSTALLATION INSTRUCTIONS



### PRIOR TO INSTALLATION

Please read installation instructions below. All plumbing should be installed in accordance with applicable building codes and regulations.

Unpack and inspect the items for any shipping damages. If you find damages, do not install.

All products must be installed by a professional and certified plumber otherwise warranty may be voided.

## **POSSIBLE TOOLS REQUIRED\***

(Fontana Showers



# Fontana Showers 6



### Installation Instructions

Prepare counter top by drilling a 1<sup>3</sup>/<sub>4</sub> diameter drain hole at the desired location. Place the vessel sink on the counter top as shown below.