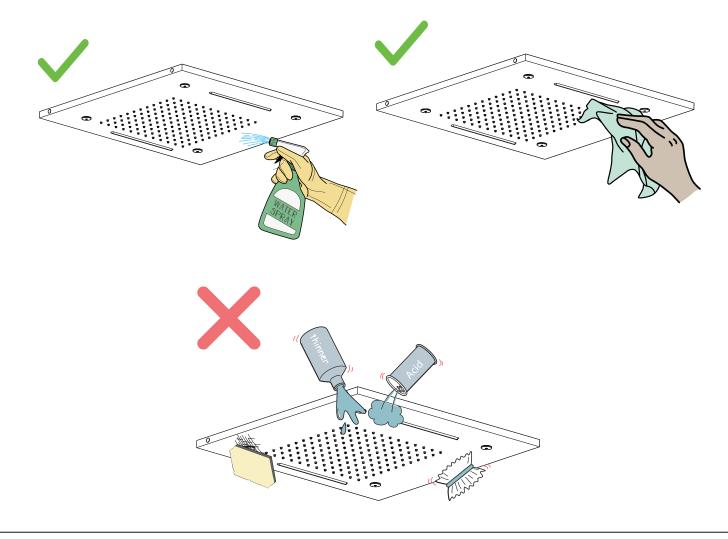

### **Care & Cleaning**

1. The product can be cleaned with warm water, a mild soap and a clean soft cloth.

2. Clean progressively and gently.

3. It is not required to use any abrasive cleaning pads, wire wool or cloths to clean the product.

4. Avoid a vigorous cleaning action, as this could contribute to denaturing and dulling

5.Abrasive or strong cleaning products containing ammonia, bleaches, alcohol, dyes, acids (hydrochloric, formic, phosphorus, chlorine or acetic) will be not be affected.

6. If using a spray cleaner, apply the cleaning agent onto a soft cloth, never directly spray onto the product as the cleaner may enter gaps and openings and cause damage. Do not allow the cleaner to remain on the product for a period of time. After cleaning, rinse thoroughly with clean water.