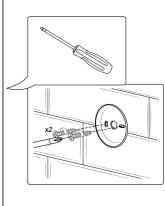

Step: 8

Step: 10

Step: 9

13/4"

<u>Step: 11</u>

<u>Step: 12</u>

O- Olege Ot

FontanaShowers