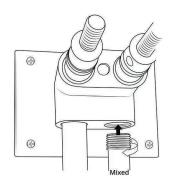

FontanaShowers<sup>o</sup>-

<u>Step: 13</u>

<u>Step: 14</u>

#### <u>Step: 15</u>

<u>Step: 16</u>

<u>Step: 17</u>

<u>Step: 18</u>

FontanaShowers<sup>o</sup>-