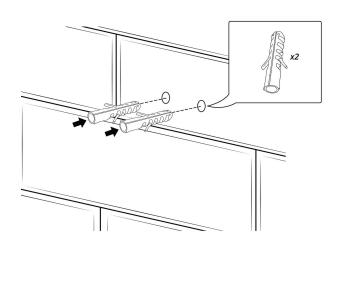

FontanaShowers<sup>e</sup>

Step 21

X )(

Step 20

Open The Closed Cover Of The Shower Holder And Take Out The Screws.

Drill Two Holes Size 0.2" (6mm) On The Wall According To The Hole Position Of The Shower Holder Use A Hammer To Break 2 Plastic Wall Plug Into Two Holes. Tighten The Screws With The Plastic Wall Plug And Locking With The Shower Holder.