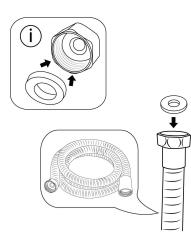

Then Install The Closed Cover

Connect The Shower Hose With The Water Outlet Connection Part And Hand Shower. Plug The Hand Shower In The Shower Holder.