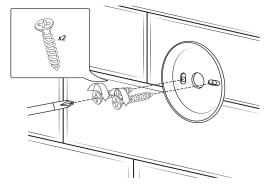

### Shower Head Installations Instruction

<u>Step: 2</u>

Step: 3

<u>Step: 4</u>

<u>Step: 5</u>

Step: 6

FontanaShowers

<u>Step: 7</u>