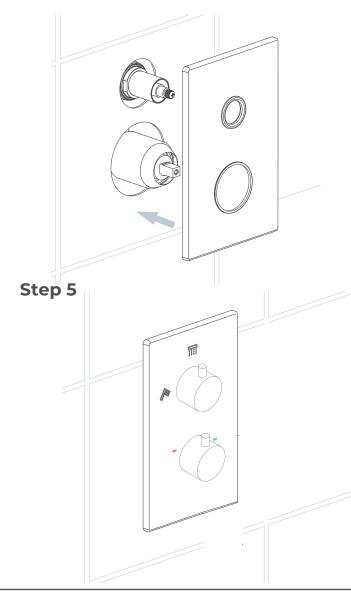

### Shower Head Installations Instruction

<u>Step: 2</u>

Step: 3

<u>Step: 4</u>

<u>Step: 5</u>

Step: 6

FontanaShowers

<u>Step: 7</u>