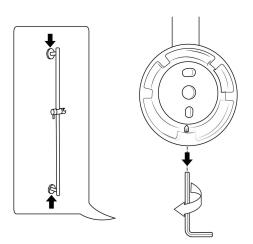

#### Hand-Held Shower Installations Instructions

Step 1

Step 2

Step 3

FontanaShowers

FontanaShowers<sup>o</sup>-

Step 7

Step 8

Step 9

Step 11

Step 14

Step 15: (Hand Shower Elbow Installation)

Step 16

Step 17

Step 18

FontanaShowers