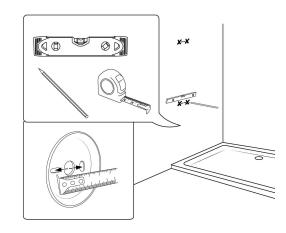

### Shower Head Installations Instruction

<u>Step: 2</u>

Step: 3

<u>Step: 4</u>

<u>Step: 5</u>

Step: 6

FontanaShowers

<u>Step: 7</u>