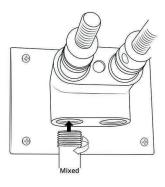

Step: 8

Step: 10

Step: 9

13/4"

<u>Step: 11</u>

<u>Step: 12</u>

O- Olege Ot

FontanaShowers

FontanaShowers<sup>o</sup>-

<u>Step: 13</u>

<u>Step: 14</u>