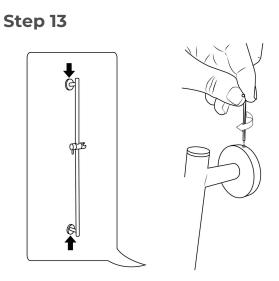

ervice: 800-684-4489

FontanaShowers<sup>o</sup>-

### Shower Head Installations Instruction





<u>Step: 2</u>



Step: 3



<u>Step: 4</u>



<u>Step: 5</u>

Step: 6





FontanaShowers



<u>Step: 7</u>



Step: 8

Step: 10



Step: 9

13/4"



<u>Step: 11</u>

<u>Step: 12</u>





O- Olege Ot

FontanaShowers

FontanaShowers<sup>o</sup>-

<u>Step: 13</u>



<u>Step: 14</u>



#### <u>Step: 15</u>



<u>Step: 16</u>



<u>Step: 17</u>

<u>Step: 18</u>





FontanaShowers<sup>o</sup>-

#### **Mixer Installations Instructions**

Step 1







Step 2



FontanaShowers

FontanaShowers<sup>o</sup>-

#### Hand-Held Shower Installations Instructions

Step 1

Step 2





Step 3













FontanaShowers

FontanaShowers<sup>o</sup>-

Step 7

Step 8





Step 9







Step 11









Step 14



Step 15: (Hand Shower Elbow Installation)



Step 16



Step 17

Step 18





FontanaShowers

FontanaShowers<sup>e</sup>



Step 21

X )(

Step 20











Open The Closed Cover Of The Shower Holder And Take Out The Screws.

Drill Two Holes Size 0.2" (6mm) On The Wall According To The Hole Position Of The Shower Holder Use A Hammer To Break 2 Plastic Wall Plug Into Two Holes. Tighten The Screws With The Plastic Wall Plug And Locking With The Shower Holder.

Then Install The Closed Cover

Connect The Shower Hose With The Water Outlet Connection Part And Hand Shower. Plug The Hand Shower In The Shower Holder.



#### **General Information**

All products manufactured and supplied by Fontana are safe and comply to legislative requirements. Providing they are installed correctly and receiv