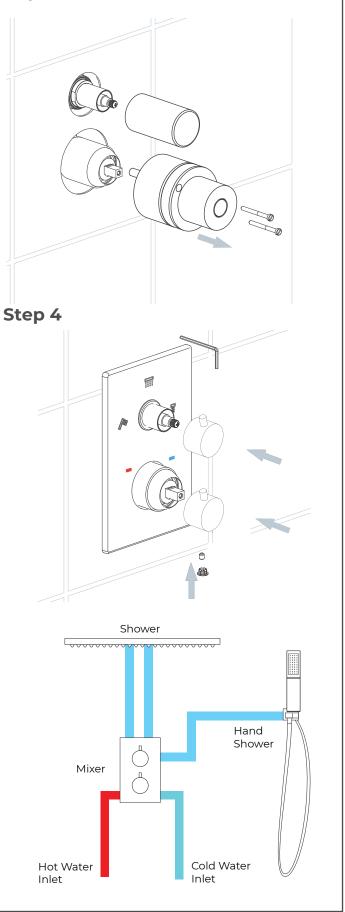

### Shower Head Installations Instruction

<u>Step: 2</u>

Step: 3

<u>Step: 4</u>

<u>Step: 5</u>

Step: 6

FontanaShowers

<u>Step: 7</u>