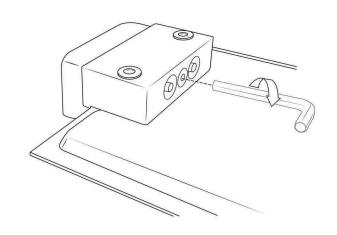

### Shower Head Installations Instruction

<u>Step: 2</u>

Step: 3

<u>Step: 4</u>

<u>Step: 5</u>

Step: 6

FontanaShowers

<u>Step: 7</u>