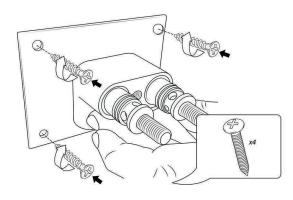

### Shower Head Installations Instruction

<u>Step: 2</u>

Step: 3

<u>Step: 4</u>

<u>Step: 5</u>

Step: 6

FontanaShowers

<u>Step: 7</u>

Step: 8

Step: 10

Step: 9

13/4"

<u>Step: 11</u>

<u>Step: 12</u>

O- Olege Ot

FontanaShowers