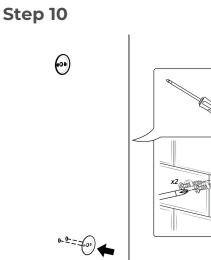

Step: 8

Step: 10

Step: 9

13/4"

<u>Step: 11</u>

<u>Step: 12</u>

O- Olege Ot

FontanaShowers