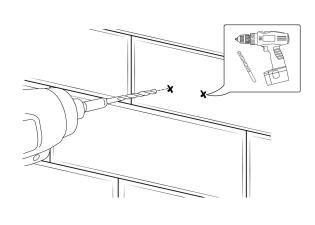

FontanaShowers<sup>e</sup>

Step 21

X )(

Step 20

Open The Closed Cover Of The Shower Holder And Take Out The Screws.

Drill Two Holes Size 0.2" (6mm) On The Wall According To The Hole Position Of The Shower Holder Use A Hammer To Break 2 Plastic Wall Plug Into Two Holes. Tighten The Screws With The Plastic Wall Plug And Locking With The Shower Holder.