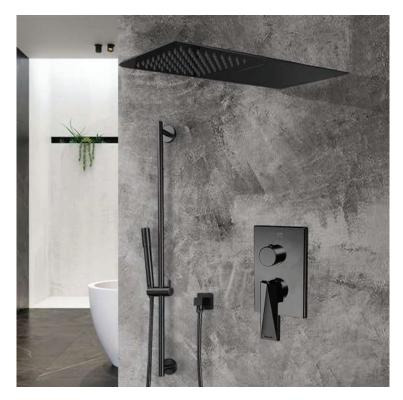

FontanaShowers<sup>©</sup> Product code: FS1059

# BRAVAT THERMOSTATIC DARK OIL RUBBED BRONZE WATERFALL & RAINFALL SHOWER SET INSTALLATION **INSTRUCTIONS**