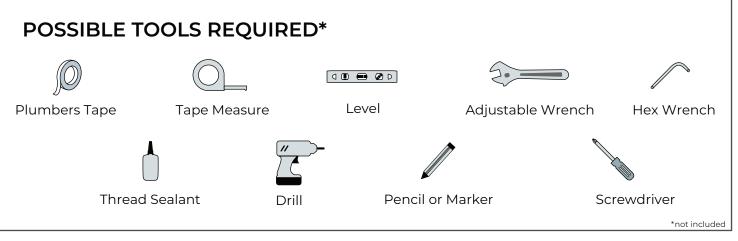

## PRIOR TO INSTALLATION

Please read installation instructions below. All plumbing should be installed in accordance with applicable building codes and regulations.

Unpack and inspect the items for any shipping damages. If you find damages, do not install.

All products must be installed by a professional and certified plumber otherwise warranty may be voided.

1

FontanaShowers

fontanashowers.com Customer Service: 800-684-4489

FontanaShowers<sup>o</sup>-