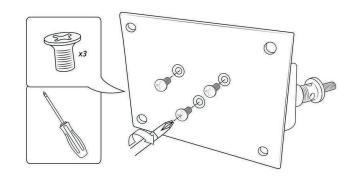

### Shower Head Installations Instruction

<u>Step: 2</u>

Step: 3

<u>Step: 4</u>

<u>Step: 5</u>

Step: 6

FontanaShowers

<u>Step: 7</u>