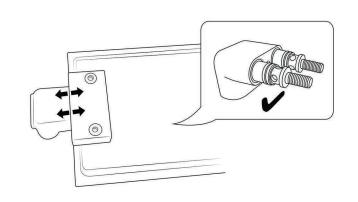

### Shower Head Installations Instruction

<u>Step: 2</u>

Step: 3

<u>Step: 4</u>

<u>Step: 5</u>

Step: 6

FontanaShowers

<u>Step: 7</u>