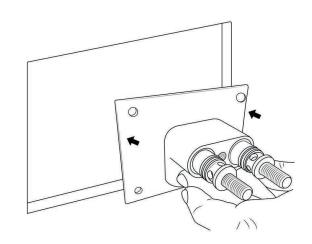

### Shower Head Installations Instruction

<u>Step: 2</u>

Step: 3

<u>Step: 4</u>

<u>Step: 5</u>

Step: 6

FontanaShowers

<u>Step: 7</u>