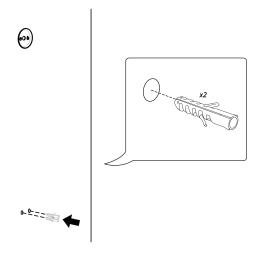

FontanaShowers<sup>e</sup>

Step 21

X )(

Step 20

Open The Closed Cover Of The Shower Holder And Take Out The Screws.

Drill Two Holes Size 0.2" (6mm) On The Wall According To The Hole Position Of The Shower Holder Use A Hammer To Break 2 Plastic Wall Plug Into Two Holes. Tighten The Screws With The Plastic Wall Plug And Locking With The Shower Holder.