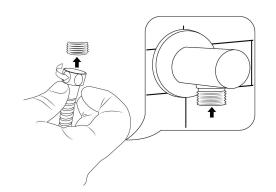

### Shower Head Installations Instruction

<u>Step: 2</u>

Step: 3

<u>Step: 4</u>

<u>Step: 5</u>

Step: 6

FontanaShowers

<u>Step: 7</u>