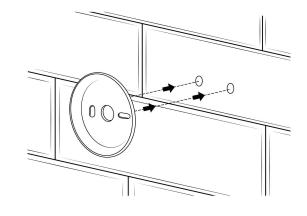

Then Install The Closed Cover

Connect The Shower Hose With The Water Outlet Connection Part And Hand Shower. Plug The Hand Shower In The Shower Holder.