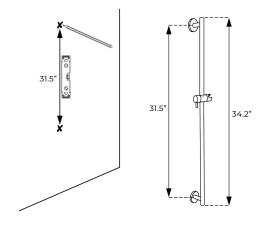

FontanaShowers<sup>e</sup>

Step 21

X )(

Step 20

Open The Closed Cover Of The Shower Holder And Take Out The Screws.

Drill Two Holes Size 0.2" (6mm) On The Wall According To The Hole Position Of The Shower Holder Use A Hammer To Break 2 Plastic Wall Plug Into Two Holes. Tighten The Screws With The Plastic Wall Plug And Locking With The Shower Holder.