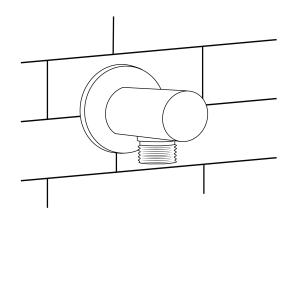

FontanaShowers<sup>e</sup>

Step 21

X )(

Step 20

Open The Closed Cover Of The Shower Holder And Take Out The Screws.

Drill Two Holes Size 0.2" (6mm) On The Wall According To The Hole Position Of The Shower Holder Use A Hammer To Break 2 Plastic Wall Plug Into Two Holes. Tighten The Screws With The Plastic Wall Plug And Locking With The Shower Holder.

Then Install The Closed Cover

Connect The Shower Hose With The Water Outlet Connection Part And Hand Shower. Plug The Hand Shower In The Shower Holder.