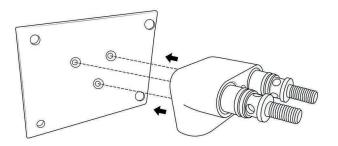

### Shower Head Installations Instruction

<u>Step: 2</u>

Step: 3

<u>Step: 4</u>

<u>Step: 5</u>

Step: 6

FontanaShowers

<u>Step: 7</u>