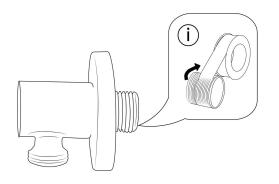

#### <u>Step: 15</u>

<u>Step: 16</u>

<u>Step: 17</u>

<u>Step: 18</u>

FontanaShowers<sup>o</sup>-