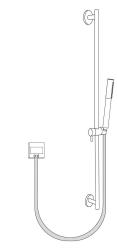

#### Hand-Held Shower Installations Instructions

Step 1

Step 2

Step 3

FontanaShowers

FontanaShowers<sup>o</sup>-

Step 7

Step 8

Step 9

Step 11

Step 14

Step 15: (Hand Shower Elbow Installation)

Step 16

Step 17

Step 18

FontanaShowers

FontanaShowers<sup>e</sup>

Step 21

X )(

Step 20

Open The Closed Cover Of The Shower Holder And Take Out The Screws.

Drill Two Holes Size 0.2" (6mm) On The Wall According To The Hole Position Of The Shower Holder Use A Hammer To Break 2 Plastic Wall Plug Into Two Holes. Tighten The Screws With The Plastic Wall Plug And Locking With The Shower Holder.

Then Install The Closed Cover

Connect The Shower Hose With The Water Outlet Connection Part And Hand Shower. Plug The Hand Shower In The Shower Holder.