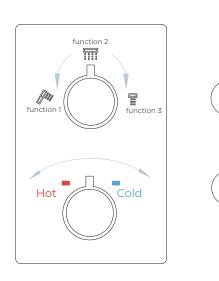

### Shower Head Installations Instruction

<u>Step: 2</u>

Step: 3

<u>Step: 4</u>

<u>Step: 5</u>

Step: 6

FontanaShowers

<u>Step: 7</u>