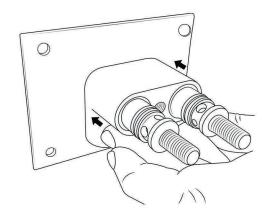

### Shower Head Installations Instruction

<u>Step: 2</u>

Step: 3

<u>Step: 4</u>

<u>Step: 5</u>

Step: 6

FontanaShowers

<u>Step: 7</u>