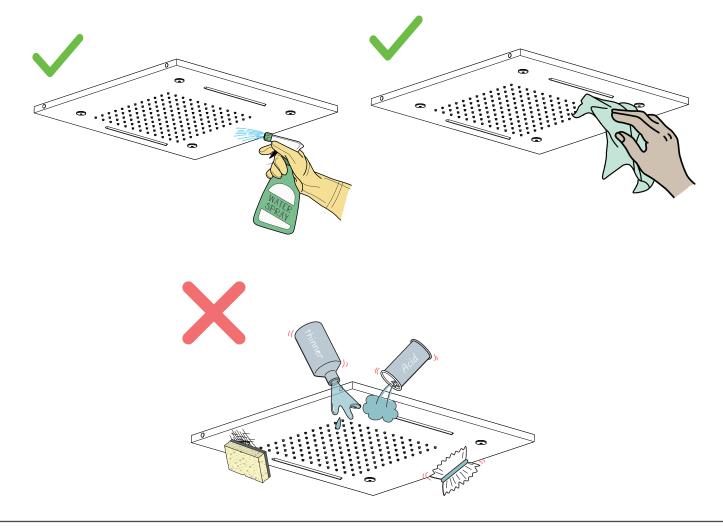

#### Care & Cleaning

1. The product can be cleaned with warm water, a mild soap and a clean soft cloth.

2. Clean progressively and gently.

3. It is not required to use any abrasive cleaning pads, wire wool or cloths to clean the product.

4. Avoid a vigorous cleaning action, as this could contribute to denaturing and dulling
5. Abrasive or strong cleaning products containing ammonia, bleaches, alcohol, dyes, acids (hydrochloric, formic, phosphorus, chlorine or acetic) will be not be affected.
6. If using a spray cleaner, apply the cleaning agent onto a soft cloth, never directly spray onto the product as the cleaner may enter gaps and openings and cause damage. Do not allow the cleaner to remain on the product for a period of time. After cleaning, rinse thoroughly with clean water.