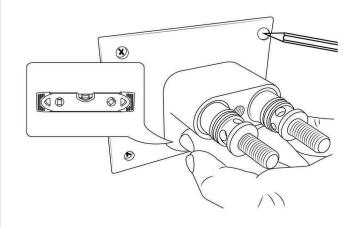

Step: 8

Step: 10

Step: 9

13/4"

<u>Step: 11</u>

<u>Step: 12</u>

O- Olege Ot

FontanaShowers