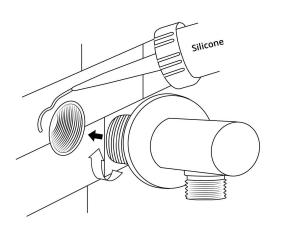

Step 9

Step 11

Step 14

Step 15: (Hand Shower Elbow Installation)

Step 16

Step 17

Step 18

FontanaShowers

FontanaShowers<sup>e</sup>

Step 21

X )(

Step 20

Open The Closed Cover Of The Shower Holder And Take Out The Screws.

Drill Two Holes Size 0.2" (6mm) On The Wall According To The Hole Position Of The Shower Holder Use A Hammer To Break 2 Plastic Wall Plug Into Two Holes. Tighten The Screws With The Plastic Wall Plug And Locking With The Shower Holder.