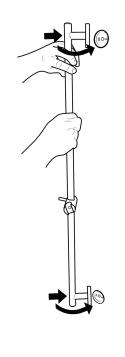

### Shower Head Installations Instruction

<u>Step: 2</u>

Step: 3

<u>Step: 4</u>

<u>Step: 5</u>

Step: 6

FontanaShowers

<u>Step: 7</u>

Step: 8

Step: 10

Step: 9

13/4"

<u>Step: 11</u>

<u>Step: 12</u>

O- Olege Ot

FontanaShowers