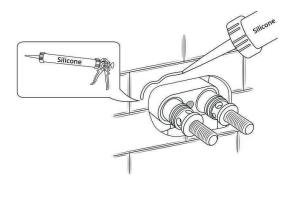

### Shower Head Installations Instruction

<u>Step: 2</u>

Step: 3

<u>Step: 4</u>

<u>Step: 5</u>

Step: 6

FontanaShowers

<u>Step: 7</u>