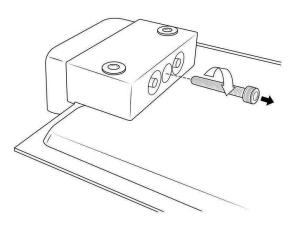

### Shower Head Installations Instruction

<u>Step: 2</u>

Step: 3

<u>Step: 4</u>

<u>Step: 5</u>

Step: 6

FontanaShowers

<u>Step: 7</u>