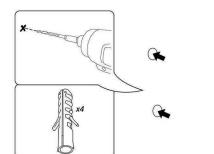

### Shower Head Installations Instruction

<u>Step: 2</u>

Step: 3

<u>Step: 4</u>

<u>Step: 5</u>

Step: 6

FontanaShowers

<u>Step: 7</u>