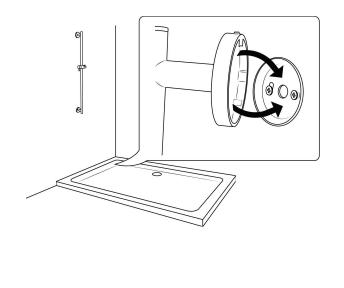

### Shower Head Installations Instruction

<u>Step: 2</u>

Step: 3

<u>Step: 4</u>

<u>Step: 5</u>

Step: 6

FontanaShowers

<u>Step: 7</u>

Step: 8

Step: 10

Step: 9

13/4"

<u>Step: 11</u>

<u>Step: 12</u>

O- Olege Ot

FontanaShowers