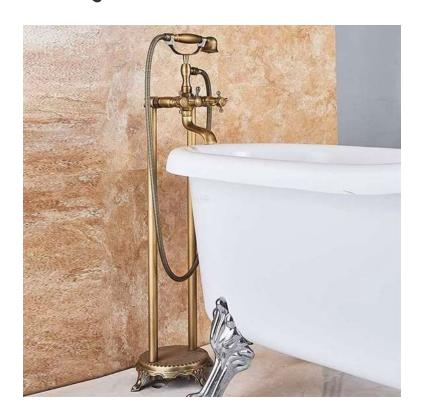

# FONTANA DAX DUAL HANDLE BATHROOM FREESTANDING FLOOR MOUNT BATHTUB FAUCET WITH HAND SHOWER AND TUB SPOUT IN ANTIQUE BRASS INSTALLATION INSTRUCTIONS

#### Specifications:

Feature: 2 holes Contemporary style

Number of handles: Double handle

Valve type: ceramic valve Faucet body material: brass

Hand shower material: brass and ceramic

Stainless steel shower hose: 150cm

stainless steel

Package includes: bathtub faucet + 2

pieces hot and cold hose

Antique Brass Floor Mounted Bathtub Double Sink Faucet Bathroom Bath Shower Bathtub Mixer Faucet with Handshower