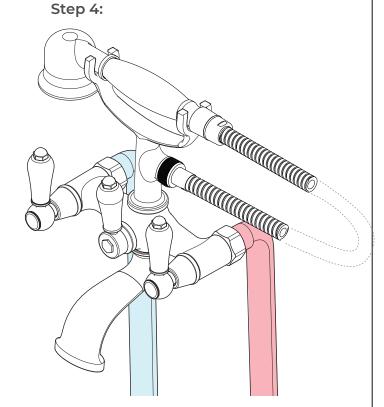

## Fontana Showers®

Connect the faucet body to the legs. And then connect the hand shower holder to the faucet body.

Connect the hand shower hose to the holder and hand shower.