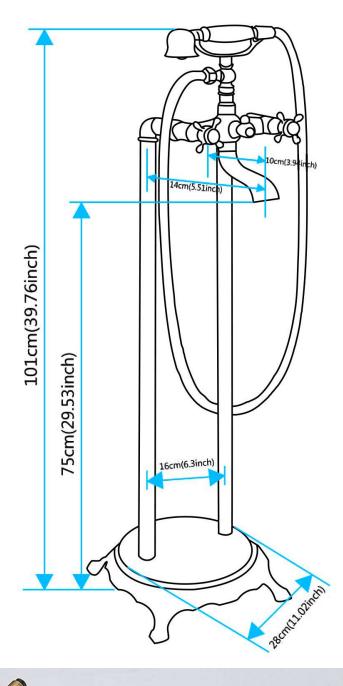

#### Specifications:

Feature: 2 holes Contemporary style

Number of handles: Double handle

Valve type: ceramic valve Faucet body material: brass

Hand shower material: brass and ceramic

Stainless steel shower hose: 150cm

stainless steel

Package includes: bathtub faucet + 2

pieces hot and cold hose

Antique Brass Floor Mounted Bathtub Double Sink Faucet Bathroom Bath Shower Bathtub Mixer Faucet with Handshower