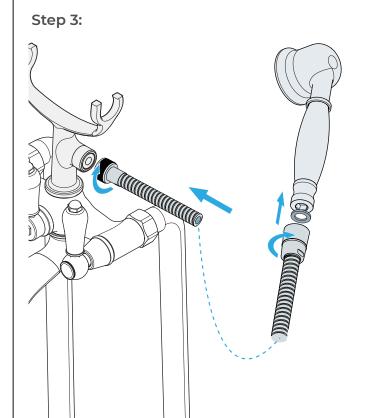

## Fontana Showers®

Connect the faucet body to the legs. And then connect the hand shower holder to the faucet body.

Connect the hand shower hose to the holder and hand shower.