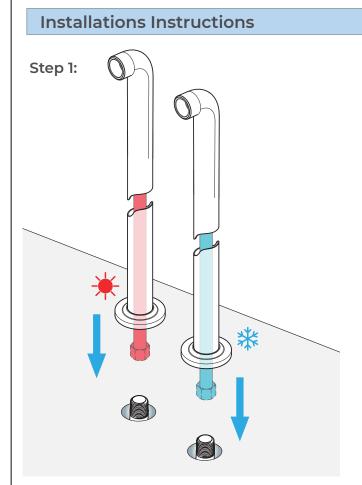

## Fontana Showers®

Connect the faucet body to the legs. And then connect the hand shower holder to the faucet body.

Connect the hand shower hose to the holder and hand shower.