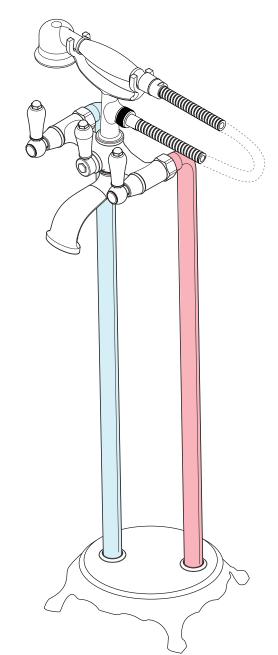

## Fontana Showers®

Connect the faucet body to the legs. And then connect the hand shower holder to the faucet body.

Connect the hand shower hose to the holder and hand shower.