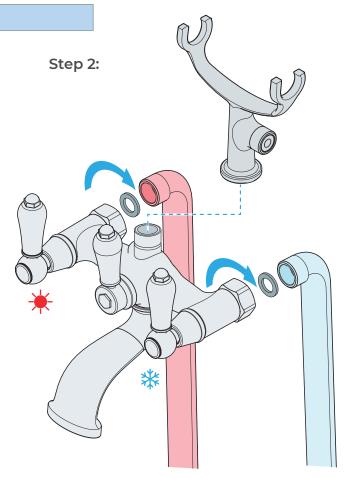

## Fontana Showers®

Connect the faucet body to the legs. And then connect the hand shower holder to the faucet body.

Connect the hand shower hose to the holder and hand shower.