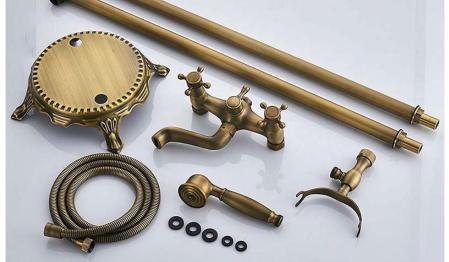

#### Specifications:

Feature: 2 holes Contemporary style

Number of handles: Double handle

Valve type: ceramic valve Faucet body material: brass

Hand shower material: brass and ceramic

Stainless steel shower hose: 150cm

stainless steel

Package includes: bathtub faucet + 2

pieces hot and cold hose

Antique Brass Floor Mounted Bathtub Double Sink Faucet Bathroom Bath Shower Bathtub Mixer Faucet with Handshower