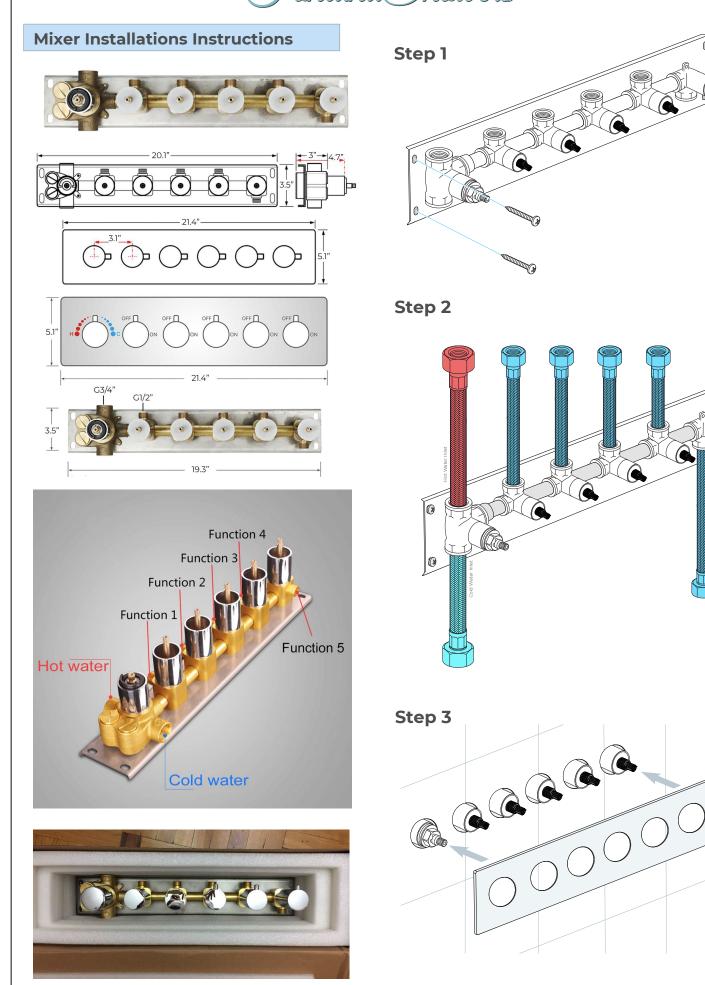

## FontanaShowers®

Step 5

- Release handwheel levers according to the directions.

- Take apart the embed valve, panel, and handwheel.

- Dig the embed space for the pipe on the wall according to the valve.

- Dig holes according to the position of the screws.

- Use a hammer to thwack the screws into holes.

- Fix the valve body with screws.

- Find out the expansion screw heads with washer and spring washer. Use copper

sleeve wrench to lock the screw heads with the embed valve body.

- After connecting all the pipes and before sealing the wall wi

leaking problem occur when you turn on the water.

- Fix the decorative panel on the embedded valve body.

- Screw the handwheel arms with the handwheels

fontanashowers.com Customer Service: 800-684-4489

(Fontana Showers®