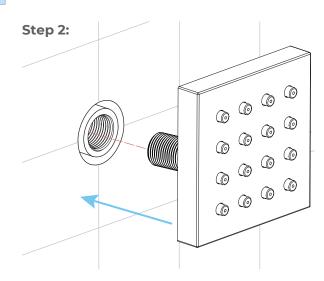

#### **Body Jets Spray Installations Instruction**

Step 1:

Apply teflon tape to threaded tail pipe of the body spray.

#### Step 3:

Screw the Body spray tightly into the female of water Supply.