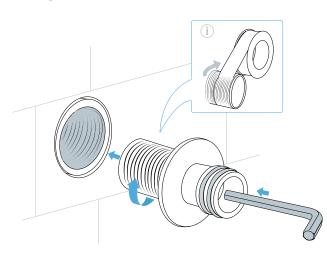

E), then connect with the inlet hose (F). 2 water inlets for rainfall are provided in big shower heads so the water disperses equally throughout the showerhead.

Step 6:



Fontana Showers®

#### **Body Jets Spray Installations Instruction**

Step 1:



Apply teflon tape to threaded tail pipe of the body spray.

#### Step 3:



Screw the Body spray tightly into the female of water Supply.

#### Pressure Balancing Loop:

• If installing bodysprays in a bank of 3 or fewer, a pressure balancing loop is not necessary.

• If installing bodysprays in a bank of 4 or greater, a pressure balancing loop must be used to keep the pressure even between the bodysprays.



Press the escutcheon against the finished wall.



FontanaShowers<sup>e</sup>

#### Spout Installation Instructions

Step 1

Step 2





Put the decorative plate (2) through the connecting core (1) (4), then install the spout.

# Step 3

Adjust direction of decorative plate (2) and spout (4), Fix the screw (3) with allen key (5). Finally, turn on the water and check for leaks. When testing is complete, turn off the water to finish Installation.

FontanaShowers

### FontanaShowers<sup>e</sup>-



FontanaShowers

## FontanaShowers®



Step 5



- Release handwheel levers according to the directions.

- Take apart the embed valve, panel, and handwheel.

- Dig the embed space for the pipe on the wall according to the valve.

- Dig holes according to the position of the screws.

- Use a hammer to thwack the screws into holes.

- Fix the valve body with screws.

- Find out the expansion screw heads with washer and spring wash