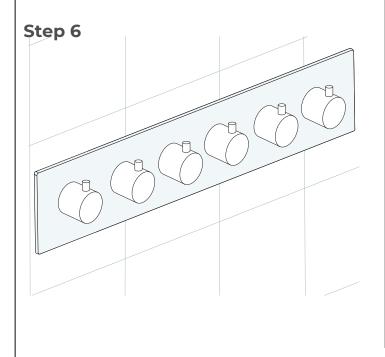

## FontanaShowers®

Step 5

- Release handwheel levers according to the directions.

- Take apart the embed valve, panel, and handwheel.

- Dig the embed space for the pipe on the wall according to the valve.

- Dig holes according to the position of the screws.

- Use a hammer to thwack the screws into holes.

- Fix the valve body with screws.

- Find out the expansion screw heads with washer and spring washer. Use copper

sleeve wrench to lock the screw heads with the embed valve body.

- After connecting all the pipes and before sealing the wall wi

leaking problem occur when you turn on the water.

- Fix the decorative panel on the embedded valve body.

- Screw the handwheel arms with the handwheels

fontanashowers.com Customer Service: 800-684-4489

(Fontana Showers®