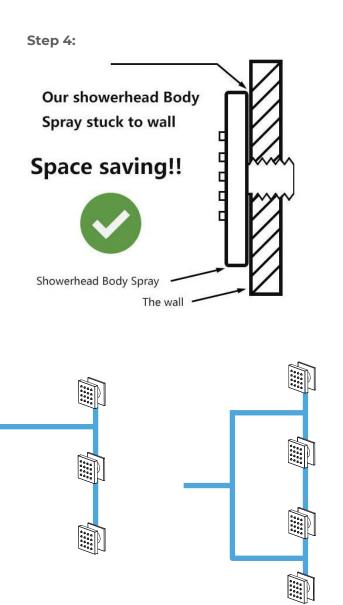

#### Pressure Balancing Loop:

• If installing bodysprays in a bank of 3 or fewer, a pressure balancing loop is not necessary.

• If installing bodysprays in a bank of 4 or greater, a pressure balancing loop must be used to keep the pressure even between the bodysprays.