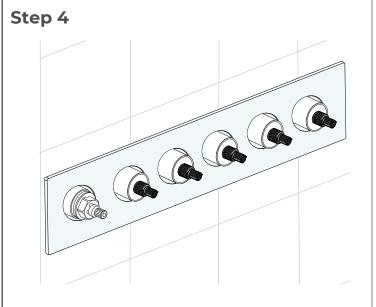

## FontanaShowers®

Step 5

- Release handwheel levers according to the directions.

- Take apart the embed valve, panel, and handwheel.

- Dig the embed space for the pipe on the wall according to the valve.

- Dig holes according to the position of the screws.

- Use a hammer to thwack the screws into holes.

- Fix the valve body with screws.

- Find out the expansion screw heads with washer and spring washer. Use copper

sleeve wrench to lock the screw heads with the embed valve body.

- After connecting all the pipes and before sealing the wall wi

leaking problem occur when you turn on the water.

- Fix the decorative panel on the embedded valve body.

- Screw the handwheel arms with the handwheels

fontanashowers.com Customer Service: 800-684-4489

(Fontana Showers®