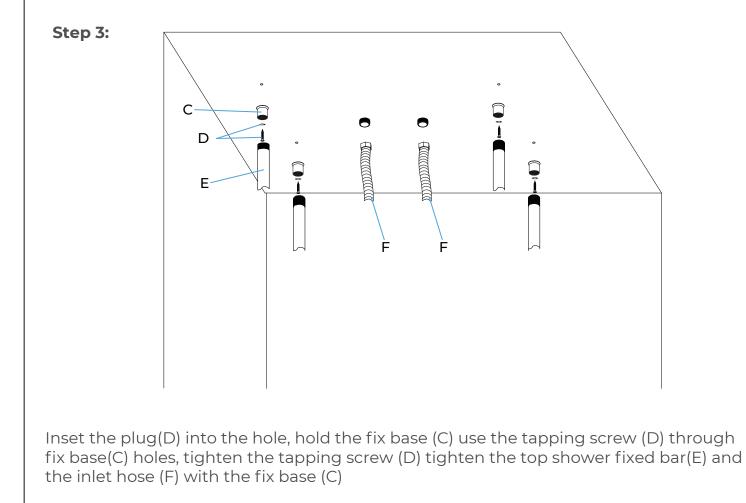

#### **Shower Head Installation Instructions**

Mark the 4 drilling positions then use the Ø6 mm drill to drill holes on the wall according to the marked hole position.

FontanaShowers

Fixed the top shower with the top shower fixed bar (E), then connect with the inlet hose (F). 2 water inlets for rainfall are provided in big shower heads so the water disperses equally throughout the showerhead.