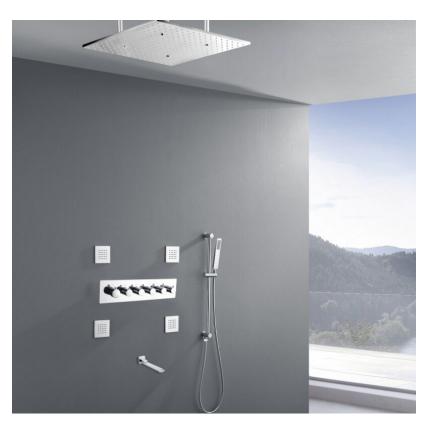

CHROME POLISHED THERMOSTATIC CEILING MOUNT RAINFALL SHOWER SYSTEM WITH HAND SHOWER AND JETTED BODY SPRAYS INSTALLATION INSTRUCTIONS