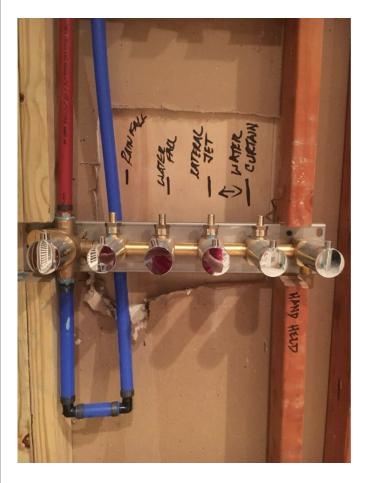

#### Pressure Balancing Loop:

• If installing bodysprays in a bank of 3 or fewer, a pressure balancing loop is not necessary.

• If installing bodysprays in a bank of 4 or greater, a pressure balancing loop must be used to keep the pressure even between the bodysprays.