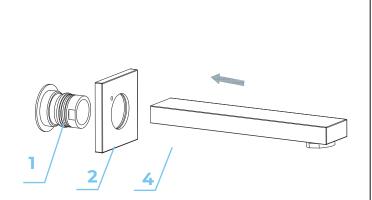

#### Spout Installation Instructions

Step 1

Step 2

Put the decorative plate (2) through the connecting core (1) (4), then install the spout.

# Step 3

Adjust direction of decorative plate (2) and spout (4), Fix the screw (3) with allen key (5). Finally, turn on the water and check for leaks. When testing is complete, turn off the water to finish Installation.