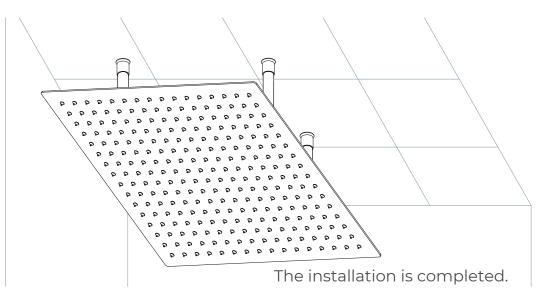

ease read installation instructions below. All plumbing should be installed in accordance with applicable building codes and regulations.

Unpack and inspect the items for any shipping damages. If you find damages, do not install.

All products must be installed by a professional and certified plumber otherwise warranty may be voided.



1

# FontanaShowers<sup>e</sup>-

Step 1:

#### **Shower Head Installation Instructions**



Mark the 4 drilling positions then use the Ø6 mm drill to drill holes on the wall according to the marked hole position.



FontanaShowers





Fixed the top shower with the top shower fixed bar (E), then connect with the inlet hose (F). 2 water inlets for rainfall are provided in big shower heads so the water disperses equally throughout the showerhead.

Step 6:



Fontana Showers®

#### **Body Jets Spray Installations Instruction**

Step 1:



Apply teflon tape to threaded tail pipe of the body spray.

#### Step 3:



Screw the Body spray tightly into the female of water Supply.

#### Pressure Balancing Loop:

• If installing bodysprays in a bank of 3 or fewer, a pressure balancing loop is not necessary.

• If installing bodysprays in a bank of 4 or greater, a pressure balancing loop must be used to keep the pressure even between the bodysprays.



Press the escutcheon against the finished wall.



FontanaShowers<sup>e</sup>

#### Spout Installation Instructions

Step 1

Step 2





Put the decorative plate (2) through the connecting core (1) (4), then install the spout.

# Step 3

Adjust direction of decorative plate (2) and spout (4), Fix the sc