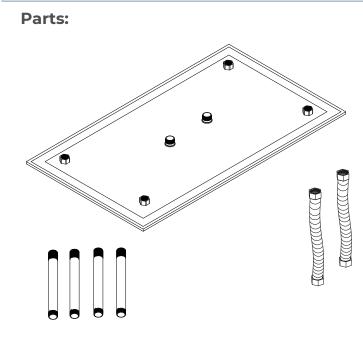

#### **Shower Head Installation Instructions**

Mark the 4 drilling positions then use the Ø6 mm drill to drill holes on the wall according to the marked hole position.

FontanaShowers

Fixed the top shower with the top shower fixed bar (E), then connect with the inlet hose (F). 2 water inlets for rainfall are provided in big shower heads so the water disperses equally throughout the showerhead.