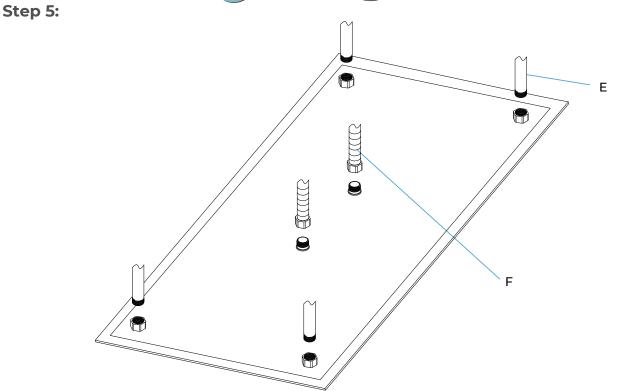

#### **Shower Head Installation Instructions**

Mark the 4 drilling positions then use the Ø6 mm drill to drill holes on the wall according to the marked hole position.

FontanaShowers

Fixed the top shower with the top shower fixed bar (E), then connect with the inlet hose (F). 2 water inlets for rainfall are provided in big shower heads so the water disperses equally throughout the showerhead.