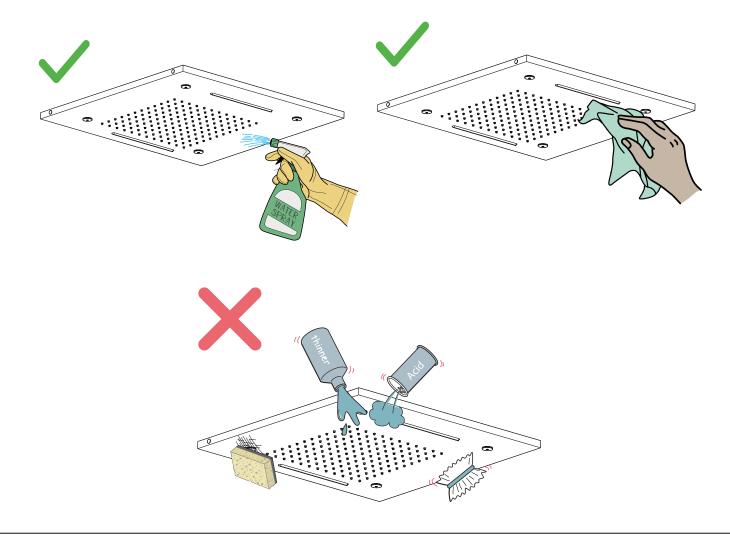

#### Care & Cleaning

1. The product can be cleaned with warm water, a mild soap and a clean soft cloth.

2. Clean progressively and gently.

3. It is not required to use any abrasive cleaning pads, wire wool or cloths to clean the product.

4. Avoid a vigorous cleaning action, as this could contribute to denaturing and dulling

5. Abrasive or strong cleaning products containing ammonia, bleaches, alcohol, dyes, acids (hydrochloric, formic, phosphorus, chlorine or acetic) will be not be affected.

6. If using a spray cleaner, apply the cleaning agent onto a soft cloth, never directly spray onto the product as the cleaner may enter gaps and openings and cause damage. Do not allow the cleaner to remain on the product for a period of time. After cleaning, rinse thoroughly with clean water.