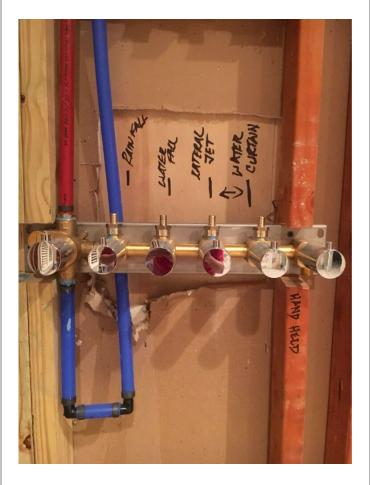

# FontanaShowers®

Step 5

- Release handwheel levers according to the directions.

- Take apart the embed valve, panel, and handwheel.

- Dig the embed space for the pipe on the wall according to the valve.

- Dig holes according to the position of the screws.

- Use a hammer to thwack the screws into holes.

- Fix the valve body with screws.

- Find out the expansion screw heads with washer and spring washer. Use copper

sleeve wrench to lock the screw heads with the embed valve body.

- After connecting all the pipes and before sealing the wall wi

leaking problem occur when you turn on the water.

- Fix the decorative panel on the embedded valve body.

- Screw the handwheel arms with the handwheels