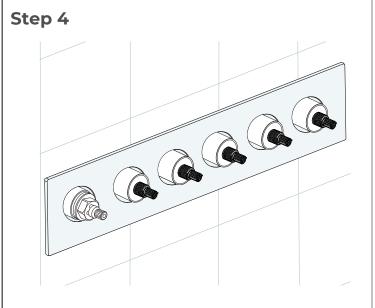

- After connecting all the pipes and before sealing the wall wi

leaking problem occur when you turn on the water.

- Fix the decorative panel on the embedded valve body.

- Screw the handwheel arms with the handwheels