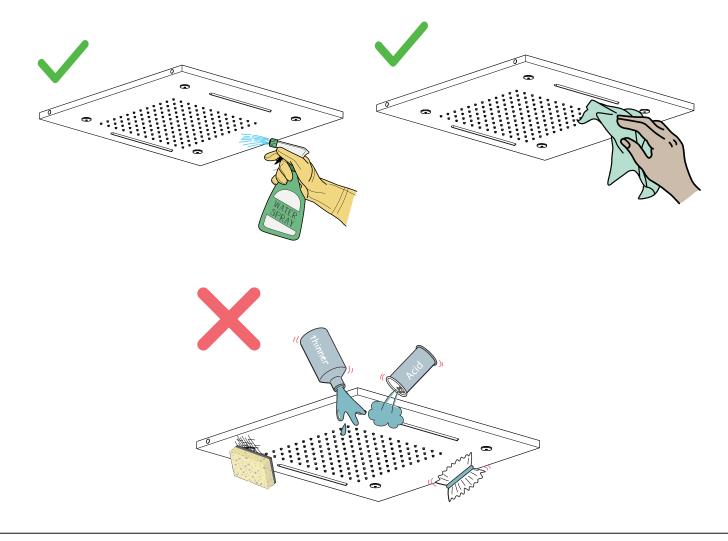

## **Care & Cleaning**

1. The product can be cleaned with warm water, a mild soap and a clean soft cloth.

2. Clean progressively and gently.

3. It is not required to use any abrasive cleaning pads, wire wool or cloths to clean the product.

4. Avoid a vigorous cleaning action, as this could contribute to denaturing and dulling

5. Abrasive or strong cleaning products containing ammonia, bleaches, alcohol, dyes, acids (hydrochloric, formic, phosphorus, chlorine or acetic) will be not be affected.

6. If using a spray cleaner, apply the cleaning agent onto a soft cloth, never directly spray onto the product as the cleaner may enter gaps and openings and cause damage. Do not allow the cleaner to remain on the product for a period of time. After cleaning, rinse thoroughly with clean water.