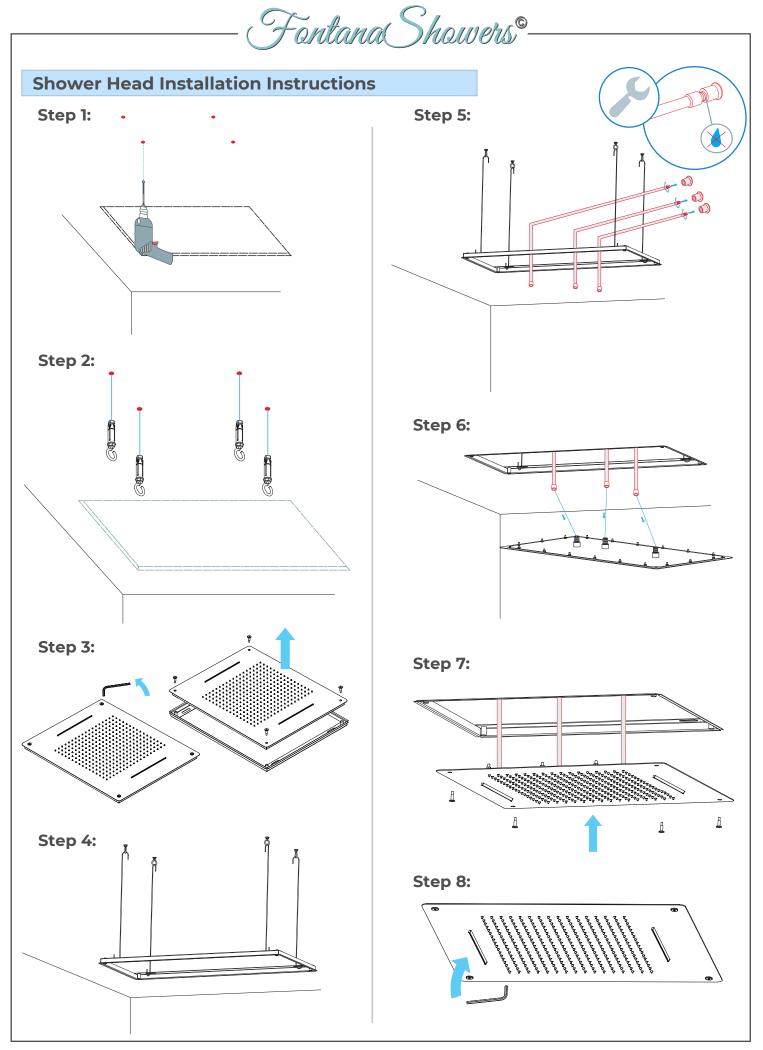

POLISHED GOLD REMOTE CONTROLLED LED THERMOSTATIC RECESSED CEILING MOUNT RAINFALL WATERFALL MIST SHOWER SYSTEM WITH HAND SHOWER AND JETTED BODY SPRAYS INSTALLATION INSTRUCTIONS

(Fontana Showers<sup>e</sup>-



## PRIOR TO INSTALLATION

Please read installation instructions below. All plumbing should be installed in accordance with applicable building codes and regulations.

Unpack and inspect the items for any shipping damages. If you find damages, do not install.

All products must be installed by a professional and certified plumber otherwise warranty may be voided.



1



# FontanaShowers



### Hand Shower Installation Instructions

Step 1: Wall Elbow



Step 2: Wall Bracket



Step 3:

#### Hand Shower Outlet Installation

• Complete the outlet pipework ensuring it ends in an appropriate 15mm x 1/2" BSP female thread elbow. **Note:** This fitting is not supplied as variations in installations require the selection of a suitable solder or compression fitting.

• Install the 'Wall Outlet', thread long male 1/2" BSP into the appropriate female fitting using PTFE tape to give a watertight joint.

**Note:** The thread can be cut to size if required. Make sure that all debris is removed from the connector and the section that has been cut is dressed correctly, before installation.

(Fontana Showers

# FontanaShowers<sup>o</sup>-

## **Body Jets Spray Installa