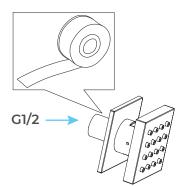

## **Body Jets Spray Installations Instruction**

Step 1: Attach the escutcheon to the body spray.

Step 3: Press the escutcheon against the finished wall

Step 2: Apply teflon tape to threaded tail pipe of the body spray

Step 4: Screw the Body spray tightly into the female of water Supply