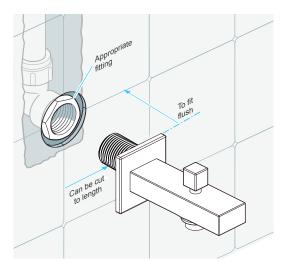

#### Hand Shower Outlet Installation

• Complete the outlet pipework ensuring it ends in an appropriate 15mm x 1/2" BSP female thread elbow. **Note:** This fitting is not supplied as variations in installations require the selection of a suitable solder or compression fitting.

• Install the 'Wall Outlet', thread long male 1/2" BSP into the appropriate female fitting using PTFE tape to give a watertight joint.

**Note:** The thread can be cut to size if required. Make sure that all debris is removed from the connector and the section that has been cut is dressed correctly, before installation.