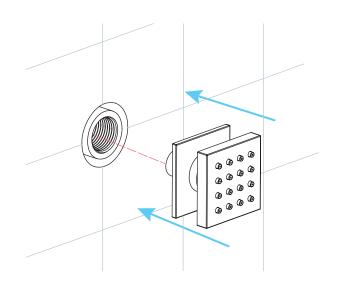

## **Body Jets Spray Installations Instruction**

Step 1: Attach the escutcheon to the body spray.

Step 3: Press the escutcheon against the finished wall

Step 2: Apply teflon tape to threaded tail pipe of the body spray

Step 4: Screw the Body spray tightly into the female of water Supply