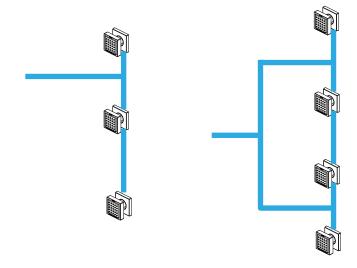

#### Pressure Balancing Loop:

• If installing bodysprays in a bank of 3 or fewer, a pressure balancing loop is not necessary.

• If installing bodysprays in a bank of 4 or greater, a pressure balancing loop must be used to keep the pressure even between the bodysprays.