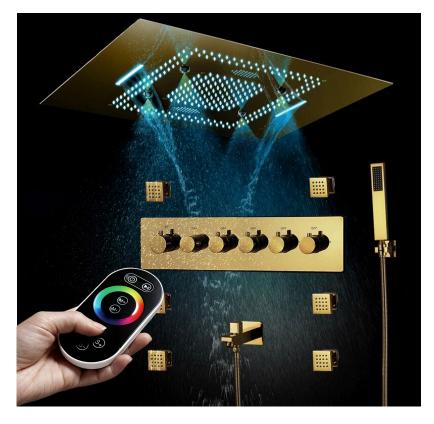

POLISHED GOLD REMOTE CONTROLLED LED THERMOSTATIC RECESSED CEILING MOUNT RAINFALL WATERFALL MIST SHOWER SYSTEM WITH HAND SHOWER AND JETTED BODY SPRAYS INSTALLATION INSTRUCTIONS

(Fontana Showers<sup>e</sup>-