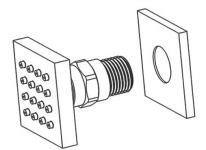

## **Body Jets Spray Installations Instruction**

Step 1: Attach the escutcheon to the body spray.

Step 3: Press the escutcheon against the finished wall

Step 2: Apply teflon tape to threaded tail pipe of the body spray

Step 4: Screw the Body spray tightly into the female of water Supply