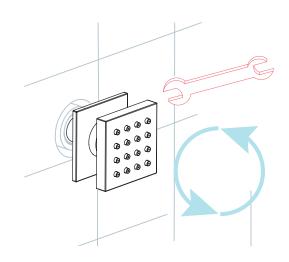

# FontanaShowers®

Step 5

- Release handwheel levers according to the directions.

- Take apart the embed valve, panel, and handwheel.

- Dig the embed space for the pipe on the wall according to the valve.

- Dig holes according to the position of the screws.

- Use a hammer to thwack the screws into holes.

- Fix the valve body with screws.

- Find out the expansion screw heads with washer and spring washer. Use copper

sleeve wrench to lock the screw heads with the embed valve body.