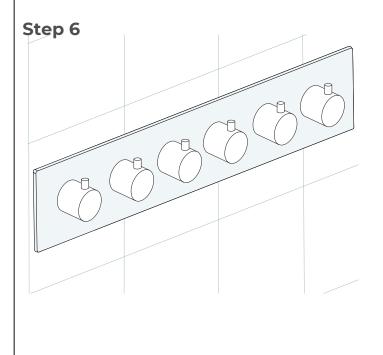

# FontanaShowers®

Step 5

- Release handwheel levers according to the directions.

- Take apart the embed valve, panel, and handwheel.

- Dig the embed space for the pipe on the wall according to the valve.

- Dig holes according to the position of the screws.

- Use a hammer to thwack the screws into holes.

- Fix the valve body with screws.

- Find out the expansion screw heads with washer and spring washer. Use copper

sleeve wrench to lock the screw heads with the embed valve body.

- After connecting all the pipes and before sealing the wall wi

leaking problem occur when you turn on the water.

- Fix the decorative panel on the embedded valve body.

- Screw the handwheel arms with the handwheels