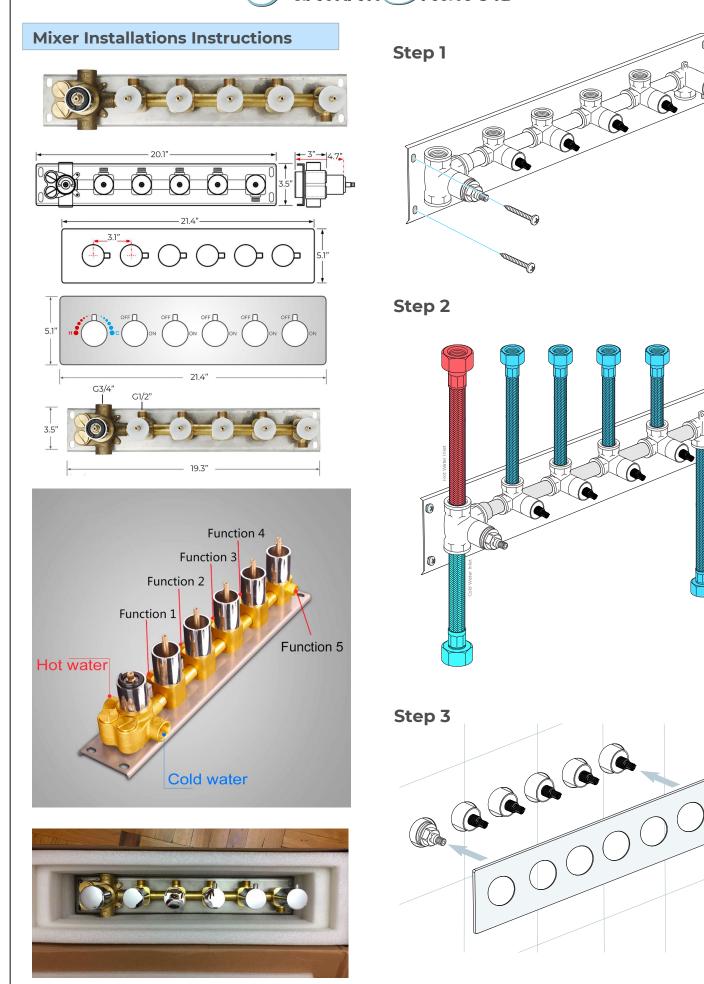

# FontanaShowers®

Step 5

- Release handwheel levers according to the directions.

- Take apart the embed valve, panel, and handwheel.

- Dig the embed space for the pipe on the wall according to the valve.

- Dig holes according to the position of the screws.

- Use a hammer to thwack the screws into holes.

- Fix the valve body with screws.

- Find out the expansion screw heads with washer and spring washer. Use copper

sleeve wrench to lock the screw heads with the embed valve body.

- After connecting all the pipes and before sealing the wall wi

leaking problem occur when you turn on the water.

- Fix the decorative panel on the embedded valve body.

- Screw the handwheel arms with the handwheels