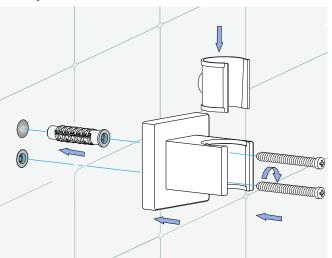

### Hand Shower Installation Instructions

Step 1: Wall Elbow

Step 2: Wall Bracket

Step 3:

#### Hand Shower Outlet Installation

• Complete the outlet pipework ensuring it ends in an appropriate 15mm x 1/2" BSP female thread elbow. **Note:** This fitting is not supplied as variations in installations require the selection of a suitable solder or compression fitting.

• Install the 'Wall Outlet', thread long male 1/2" BSP into the appropriate female fitting using PTFE tape to give a watertight joint.

**Note:** The thread can be cut to size if required. Make sure that all debris is removed from the connector and the section that has been cut is dressed correctly, before installation.