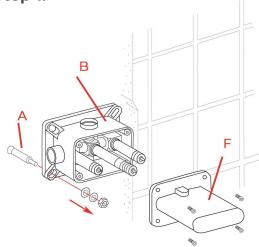

#### Step 1:

Remove the protective cover (F). Mark the positions and drill holes to suit the anchors (A). Install the anchors (A) and fix the rough-in valve (B) into the wall with screws. Use a level to ensure that the rough-in valve (B) is straight and level. (Important: Flush the water supply to remove any dirt and debris before installing the valve body).

#### Step 2:

Wrap Teflon tape around the pipe threads and connect water supply lines and in-wall pipes (not included) as desired to the rough-in valve (B). Turn on the water supply and open the cartridge to check for leakage. Then put on the protective cover and finish the wall surrounding the valve. (Note: Test the water pressure after the pipe connections have been made and before the finished wall material is installed).