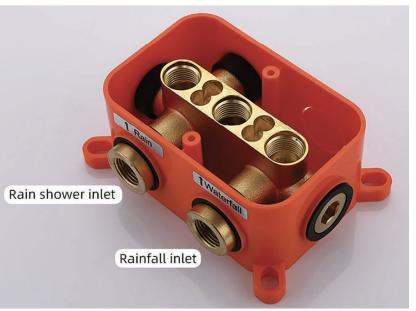

# Fontana Showers 6-

Support role, strong safe

Rainfall outlet role

Rain shower outlet role

 Big water flow and confortable spay, Elegant design and save space of shower room

The installation of concealed plastic box in right way