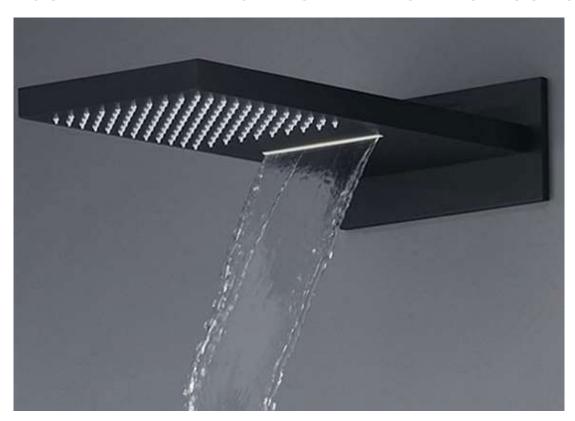

## SÉNART WALL MOUNTED STAINLESS STEEL MATTE BLACK FINISHED BATHROOM RAINFALL WATERFALL SHOWER HEAD WITHOUT EMBEDDED BOX INSTALLATION INSTRUCTIONS