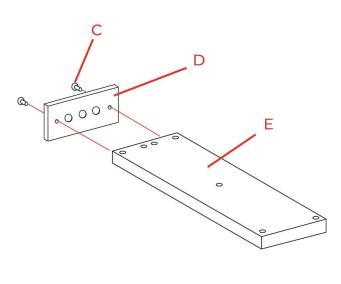

Step 3:

Fix the escutcheon (D) to the showerhead (E) with screws (C).

Step 4:

Remove the protective cover when the finished wall is completed. Then, install the showerhead (E) and press it against the finished wall.