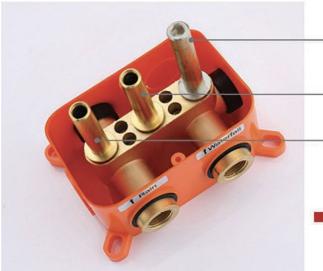

# Fontana Showers 6-

Support role, strong safe

Rainfall outlet role

Rain shower outlet role

 Big water flow and confortable spay, Elegant design and save space of shower room

The installation of concealed plastic box in right way