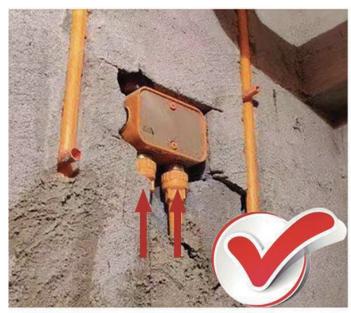

# Fontana Showers 6-

Support role, strong safe

Rainfall outlet role

Rain shower outlet role

 Big water flow and confortable spay, Elegant design and save space of shower room

The installation of concealed plastic box in right way