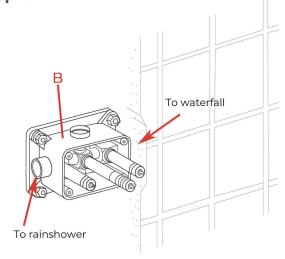

#### Step 2:

Wrap Teflon tape around the pipe threads and connect water supply lines and in-wall pipes (not included) as desired to the rough-in valve (B). Turn on the water supply and open the cartridge to check for leakage. Then put on the protective cover and finish the wall surrounding the valve. (Note: Test the water pressure after the pipe connections have been made and before the finished wall material is installed).

Step 3:

Fix the escutcheon (D) to the showerhead (E) with screws (C).

Step 4:

Remove the protective cover when the finished wall is completed. Then, install the showerhead (E) and press it against the finished wall.