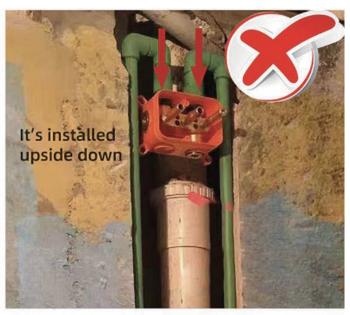

pipes (not included) as desired to the rough-in valve (B). Turn on the water supply and open the cartridge to check for leakage. Then put on the protective cover and finish the wall surrounding the valve. (Note: Test the water pressure after the pipe connections have been made and before the finished wall material is installed).

Step 3:



Fix the escutcheon (D) to the showerhead (E) with screws (C).

Step 4:



Remove the protective cover when the finished wall is completed. Then, install the showerhead (E) and press it against the finished wall.

# Fontana Showers 6-







Support role, strong safe

Rainfall outlet role

Rain shower outlet role

 Big water flow and confortable spay, Elegant design and save space of shower room



The installation of concealed plastic box in right way



The installation of concealed plastic box in wrong way



#### **General Information**

All products manufactured and supplied by Fontana are safe and comply to legislative requirements. Providing they are installed correctly and receive regular maintenance in accordance with these instructions your user experience will not be affected.

#### **Care & Cleaning**

- 1. The product can be cleaned with warm water, a mild soap and a clean soft cloth.
- 2. Clean progressively and gently.
- 3. It is not required to use any abrasive cleaning pads, wire wool or cloths to clean the product.
- 4. Avoid a vigorous cleaning action, as this could contribute to denaturing and dulling
- 5. Abrasive or strong cleaning products containing ammonia, bleaches, alcohol, dyes, acids (hydrochloric, formic, pho