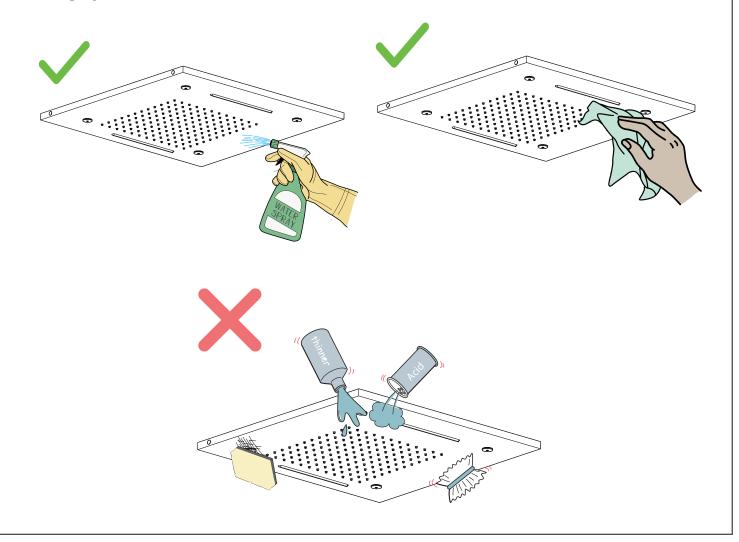

#### **Care & Cleaning**

- 1. The product can be cleaned with warm water, a mild soap and a clean soft cloth.
- 2. Clean progressively and gently.
- 3. It is not required to use any abrasive cleaning pads, wire wool or cloths to clean the product.
- 4. Avoid a vigorous cleaning action, as this could contribute to denaturing and dulling
- 5. Abrasive or strong cleaning products containing ammonia, bleaches, alcohol, dyes, acids (hydrochloric, formic, phosphorus, chlorine or acetic) will be not be affected.
- 6. If using a spray cleaner, apply the cleaning agent onto a soft cloth, never directly spray onto the product as the cleaner may enter gaps and openings and cause damage. Do not allow the cleaner to remain on the product for a period of time. After cleaning, rinse thoroughly with clean water.