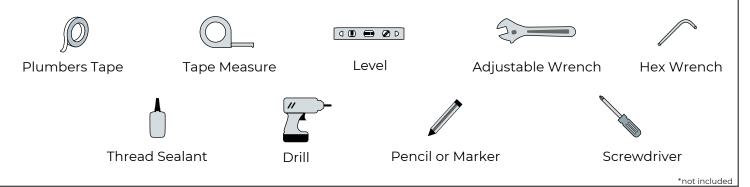

## SÉNART WALL MOUNTED STAINLESS STEEL MATTE BLACK FINISHED BATHROOM RAINFALL WATERFALL SHOWER HEAD WITHOUT EMBEDDED BOX INSTALLATION INSTRUCTIONS



#### PRIOR TO INSTALLATION

Please read installation instructions below. All plumbing should be installed in accordance with applicable building codes and regulations.

Unpack and inspect the items for any shipping damages. If you find damages, do not install.

All products must be installed by a professional and certified plumber otherwise warranty may be voided.

### **POSSIBLE TOOLS REQUIRED\***





#### Shower Head with Embedded Box Installation Instructions

#### Step 1:



Remove the protective cover (F). Mark the positions and drill holes to suit the anchors (A). Install the anchors (A) and fix the rough-in valve (B) into the wall with screws. Use a level to ensure that the rough-in valve (B) is straight and level. (Important: Flush the water supply to remove any dirt and debris before installing the valve body).

#### Step 2:



Wrap Teflon tape around the pipe threads and connect water supply lines and in-wall pipes (not included) as desired to the rough-in valve (B). Turn on the water supply and open the cartridge to check for leakage. Then put on the protective cover and finish the wall surrounding the valve. (Note: Test the water pressure after the pipe connections have b