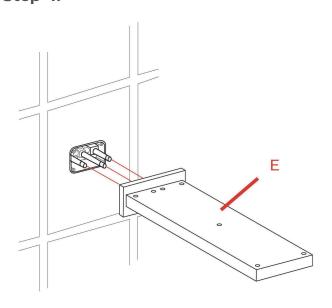

Step 3:

Fix the escutcheon (D) to the showerhead (E) with screws (C).

Step 4:

Remove the protective cover when the finished wall is completed. Then, install the showerhead (E) and press it against the finished wall.