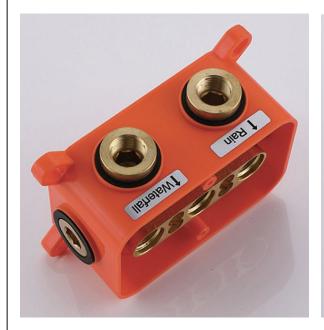

# Fontana Showers 6-

Support role, strong safe

Rainfall outlet role

Rain shower outlet role

 Big water flow and confortable spay, Elegant design and save space of shower room

The installation of concealed plastic box in right way