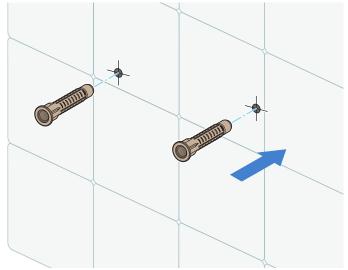

# RENO STAINLESS STEEL SHOWER PANEL RAIN STYLE MASSAGE JETS SYSTEM WITH HANDHELD SHOWER INSTALLATION INSTRUCTIONS



### PRIOR TO INSTALLATION

Please read installation instructions below. All plumbing should be installed in accordance with applicable building codes and regulations.

Unpack and inspect the items for any shipping damages. If you find damages, do not install.

All products must be installed by a professional and certified plumber otherwise warranty may be voided.

# **POSSIBLE TOOLS REQUIRED\***



\*not included



### **Installation Instructions**

### Step 1:



Drill holes in the wall

### Step 2:



Insert the wall plugs inside the holes.

### Step 3:



Tighten the screws to the wall with wall mounting brackets

# Step 4:

Check water hot and cold water supplies pipe.











## **General Information**

All products manufactured and supplied by Fontana are safe and comply to legislative requirements. Providing they are installed correctly and receive regular maintenance in accordance with these instructions your user experience will not be affected.

# **Care & Cleaning**

- 1. The product can be cleaned with warm water, a mild soap and a clean soft cloth.
- 2. Clean progressively and gently.
- 3. It is not required to use any abrasive cleaning pads, wire wool or cloths to clean the product.
- 4. Avoid a vigorous cleaning action, as this could contribute to denaturing and dullin