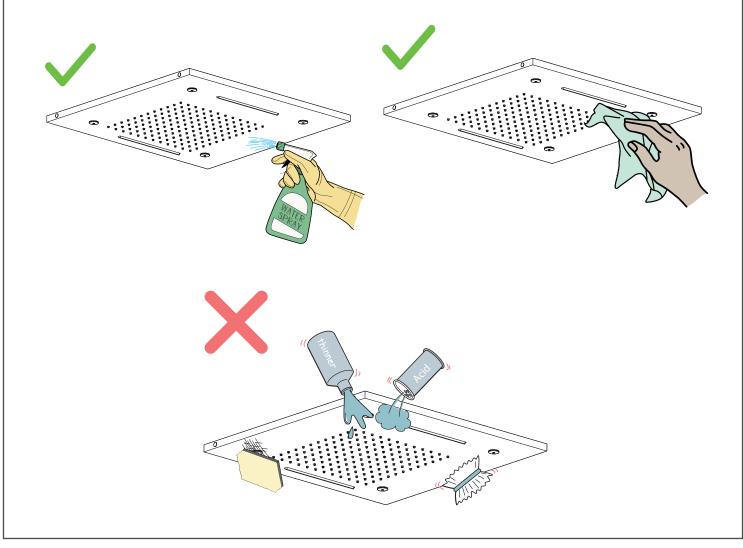

# **Care & Cleaning**

- 1. The product can be cleaned with warm water, a mild soap and a clean soft cloth.
- 2. Clean progressively and gently.
- 3. It is not required to use any abrasive cleaning pads, wire wool or cloths to clean the product.
- 4. Avoid a vigorous cleaning action, as this could contribute to denaturing and dulling
- 5.Abrasive or strong cleaning products containing ammonia, bleaches, alcohol, dyes, acids (hydrochloric, formic, phosphorus, chlorine or acetic) will be not be affected.
- 6. If using a spray cleaner, apply the cleaning agent onto a soft cloth, never directly spray onto the product as the cleaner may enter gaps and openings and cause damage. Do not allow the cleaner to remain on the product for a period of time. After cleaning, rinse thoroughly with clean water.