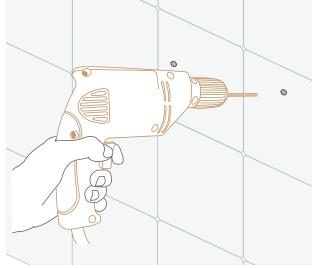

# RENO STAINLESS STEEL SHOWER PANEL RAIN STYLE MASSAGE JETS SYSTEM WITH HANDHELD SHOWER INSTALLATION INSTRUCTIONS



### PRIOR TO INSTALLATION

Please read installation instructions below. All plumbing should be installed in accordance with applicable building codes and regulations.

Unpack and inspect the items for any shipping damages. If you find damages, do not install.

All products must be installed by a professional and certified plumber otherwise warranty may be voided.

# **POSSIBLE TOOLS REQUIRED\***



\*not included



### **Installation Instructions**

### Step 1:



Drill holes in the wall

### Step 2:



Insert the wall plugs inside the holes.

### Step 3:



Tighten the screws to the wall with wall mounting brackets

# Step 4:

Check water hot and cold water supplies pipe.











## **General Information**

All products manufactured and supplied by Fontana are safe and comply to legislative requirements. Providing they are installed correctly and receive regular maintenance in accordance with these instructions your user experience will not be affected.

# **Care & Cleaning**

- 1. The product can be cleaned with warm water, a mild soap and a clean soft cloth.
- 2. Clean progressively and gently.
- 3. It is not required to use any abrasive cleaning pads, wire wool or cloths to clean the product.
- 4. Avoid a vigorous cleaning action, as this c