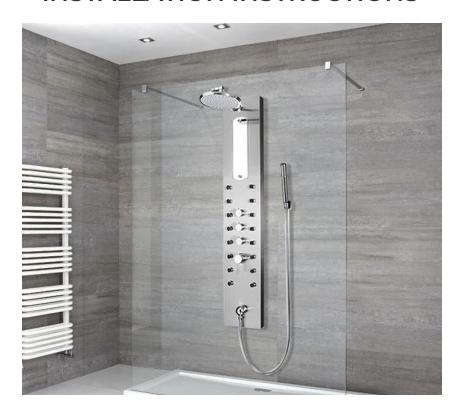

# RENO STAINLESS STEEL SHOWER PANEL RAIN STYLE MASSAGE JETS SYSTEM WITH HANDHELD SHOWER INSTALLATION INSTRUCTIONS