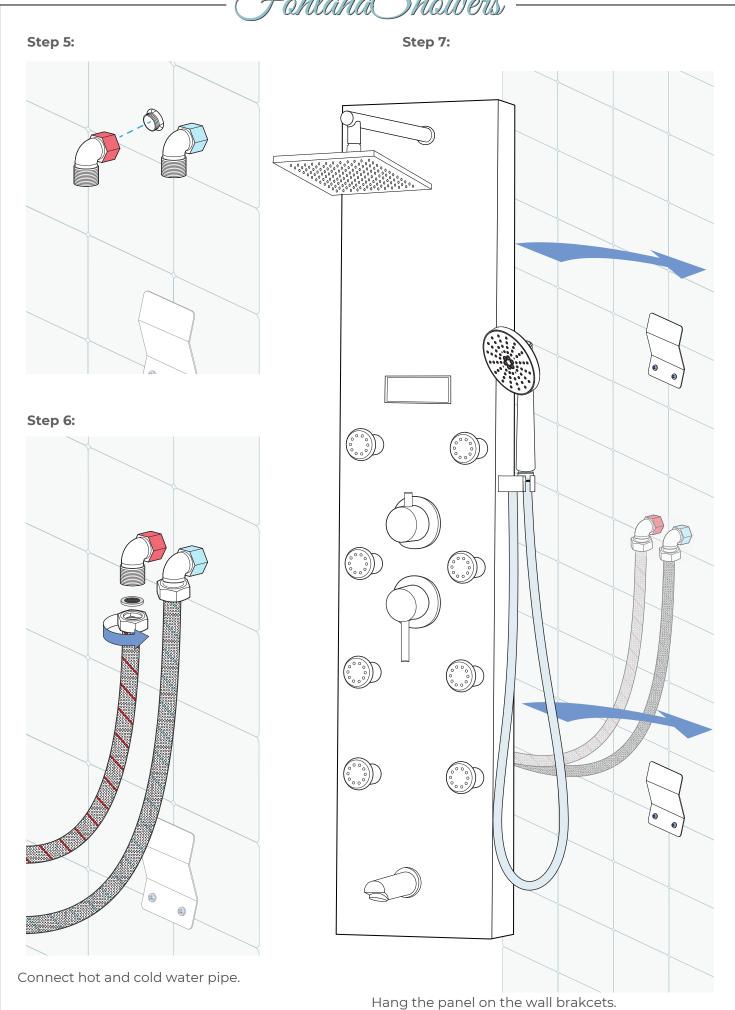

O STAINLESS STEEL SHOWER PANEL RAIN STYLE MASSAGE JETS SYSTEM WITH HANDHELD SHOWER INSTALLATION INSTRUCTIONS



### PRIOR TO INSTALLATION

Please read installation instructions below. All plumbing should be installed in accordance with applicable building codes and regulations.

Unpack and inspect the items for any shipping damages. If you find damages, do not install.

All products must be installed by a professional and certified plumber otherwise warranty may be voided.

# **POSSIBLE TOOLS REQUIRED\***



\*not included



### **Installation Instructions**

### Step 1:



Drill holes in the wall

### Step 2:



Insert the wall plugs inside the holes.

### Step 3:



Tighten the screws to the wall with wall mounting brackets

# Step 4:

Check water hot and cold water supplies pipe.











## **General Information**

All products manufactured and supplied by Fontana are safe and comply to legislative requirements. Providing they are installed correctly and receive regular maintenance in accordance with these instructions your user experience will not be affected.

# **Care & Cleaning**

- 1. The product can be cleaned with warm water, a mild soap and a clean soft cloth.
- 2. Clean progressively and gently.
- 3. It is not required to use any abrasive cleaning pads, wire wool or cloths to clean the product.
- 4. Avoid a vigorous cleaning action, as this could contribute to denaturing and dulling
- 5.Abrasive or strong cleaning products containing ammonia, bleaches, alcohol, dyes, acids (hydrochloric, formic, phosphorus, chlorine or acetic) will be not be affected.
- 6. I