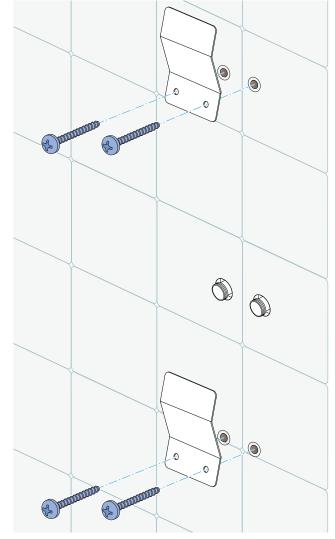

# RENO STAINLESS STEEL SHOWER PANEL RAIN STYLE MASSAGE JETS SYSTEM WITH HANDHELD SHOWER INSTALLATION INSTRUCTIONS



### PRIOR TO INSTALLATION

Please read installation instructions below. All plumbing should be installed in accordance with applicable building codes and regulations.

Unpack and inspect the items for any shipping damages. If you find damages, do not install.

All products must be installed by a professional and certified plumber otherwise warranty may be voided.

# **POSSIBLE TOOLS REQUIRED\***



\*not included



### **Installation Instructions**

### Step 1:



Drill holes in the wall

### Step 2:



Insert the wall plugs inside the holes.

### Step 3:



Tighten the screws to the wall with wall mounting brackets

# Step 4:

Check water hot and cold water supplies pipe.











## **General Information**

All products manufactured and supplied by Fontana are safe and comply to legislative requirements. Providing they are installed correctly and receive regular maintenance in accordance with these instructions your user experience will not be affected.

# **Care & Cleaning**

- 1. The product can be cleaned with warm water, a mild soap and a clean soft cloth.
- 2. Clean progressively and gently.
- 3. It is not required to use any abrasive cleaning pads, wire wool or cloths to clean the product.
- 4. Avoid a vigorous cleaning action, as this could contribute to denaturing and dulling
- 5.Abrasive or strong cleaning products containing am