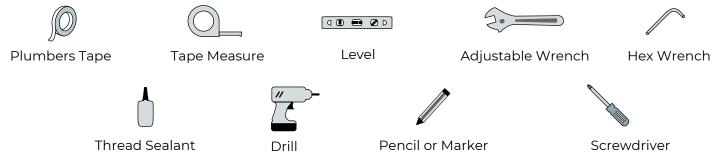

# RENO STAINLESS STEEL SHOWER PANEL RAIN STYLE MASSAGE JETS SYSTEM WITH HANDHELD SHOWER INSTALLATION INSTRUCTIONS



### PRIOR TO INSTALLATION

Please read installation instructions below. All plumbing should be installed in accordance with applicable building codes and regulations.

Unpack and inspect the items for any shipping damages. If you find damages, do not install.

All products must be installed by a professional and certified plumber otherwise warranty may be voided.

# **POSSIBLE TOOLS REQUIRED\***



\*not included



### **Installation Instructions**

### Step 1:



Drill holes in the wall

### Step 2:



Insert the wall plugs inside the holes.

### Step 3:



Tighten the screws to the wall with wall mounting brackets

# Step 4:

Check water hot and cold water supplies pipe.











## **General Information**

All products manufactured and supplied by Fontana are safe and comply to legislative requirements. Providing they are installed correctly and receive regular maintenance in accordance with these instructions your user experience will not be affected.

# **Care & Cleaning**

- 1. The product can be cleaned with warm water, a mild soap and a clean soft cloth.
- 2. Clean progressively and gently.
- 3. It is not required to use any abrasive cleaning pads, wire wool or cloths to