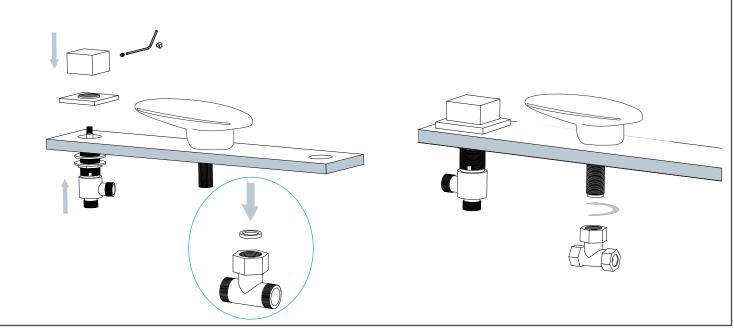

### <u>Step 1:</u>

<u>Step 2:</u>

Step 4:

<u>Step 3:</u>

Faucet Body

<u>Step 5:</u>

<u>Step 6:</u>

FontanaShowers