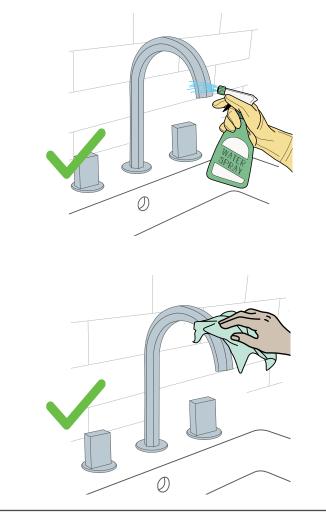

#### **Care & Cleaning**

1. The product can be cleaned with warm water, a mild soap and a clean soft cloth.

2. Clean progressively and gently.

3. It is not required to use any abrasive cleaning pads, wire wool or micro-fibre cloths to clean the product.

6. If using a spray cleaner, apply the cleaning agent onto a soft cloth, never directly spray onto the product as the cleaner may enter gaps and openings and cause damage. Do not allow the cleaner to remain on the product for a period of time. After cleaning, rinse thoroughly with clean water