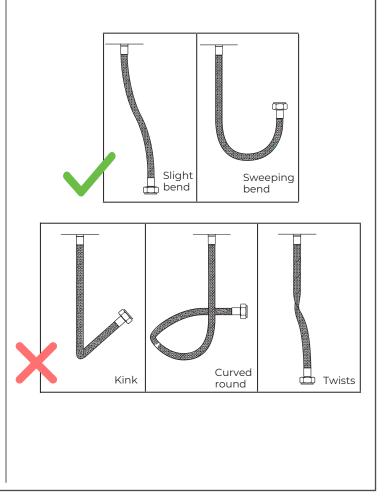

#### **Flexible Connecting Hose**

Care must be taken when connecting the flexible connection hose from the power supply box to the spout to ensure it does not bend sharply and kink or twist. See above for recommended ways to fit the flexible connecting hose.

Important: Failure to follow these guidelines may result in poor performance and damage to the flexible connection hose.