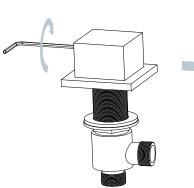

### <u>Step 1:</u>

<u>Step 2:</u>

Step 4:

<u>Step 3:</u>

Faucet Body

<u>Step 5:</u>

<u>Step 6:</u>

FontanaShowers