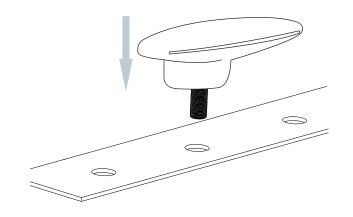

### <u>Step 1:</u>

<u>Step 2:</u>

Step 4:

<u>Step 3:</u>

Faucet Body

<u>Step 5:</u>

<u>Step 6:</u>

FontanaShowers