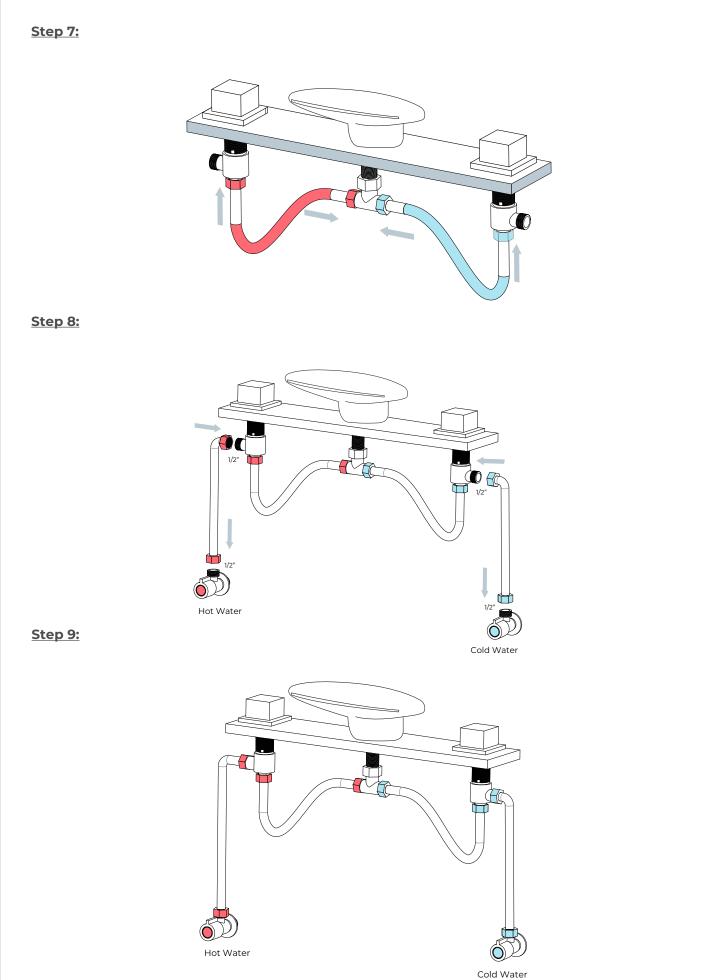

### <u>Step 1:</u>

<u>Step 2:</u>

Step 4:

<u>Step 3:</u>

Faucet Body

<u>Step 5:</u>

<u>Step 6:</u>

FontanaShowers

#### **Flexible Connecting Hose**

Care must be taken when connecting the flexible connection hose from the power supply box to the spout to ensure it does not bend sharply and kink or twist. See above for recommended ways to fit the flexible connecting hose.

Important: Failure to follow these guidelines may result in poor performance and damage to the flexible connection hose.