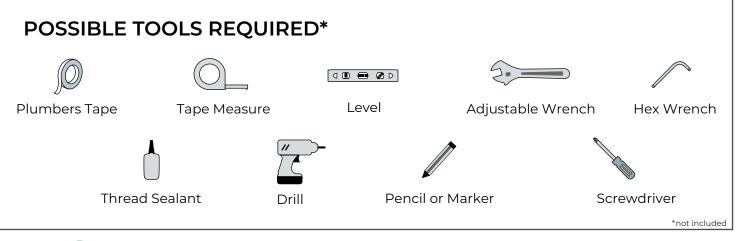

## PRIOR TO INSTALLATION

Please read installation instructions below. All plumbing should be installed in accordance with applicable building codes and regulations.

Unpack and inspect the items for any shipping damages. If you find damages, do not install.