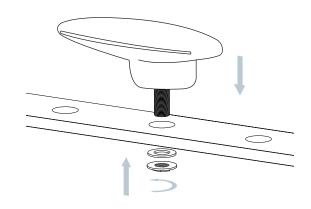

### <u>Step 1:</u>

<u>Step 2:</u>

Step 4:

<u>Step 3:</u>

Faucet Body

<u>Step 5:</u>

<u>Step 6:</u>

FontanaShowers