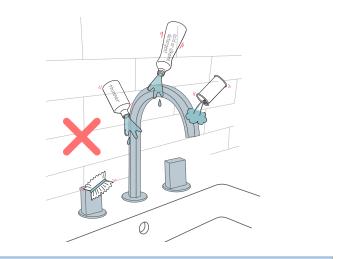

6. If using a spray cleaner, apply the cleaning agent onto a soft cloth, never directly spray onto the product as the cleaner may enter gaps and openings and cause damage. Do not allow the cleaner to remain on the product for a period of time. After cleaning, rinse thoroughly with clean water