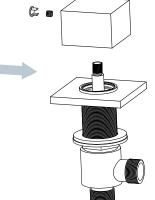

### <u>Step 1:</u>

<u>Step 2:</u>

Step 4:

<u>Step 3:</u>

Faucet Body

<u>Step 5:</u>

<u>Step 6:</u>

FontanaShowers