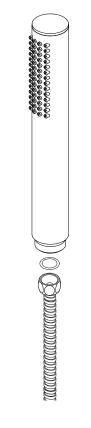

## fontanashowers.com Customer Service: 800-684-4489

FontanaShowers

FontanaShowers<sup>e</sup>-

Step 7.

Install the check valve and handshower hose to the diverter.

Step 9.

Install the handshower to the hose.

Step 8. Turn on the water to flush debris from the hose. Step 10.

Remove the aerator. Run water to remove debris.