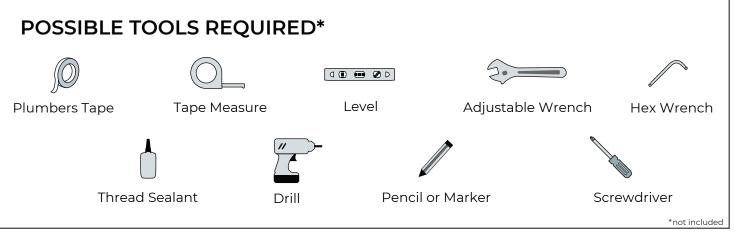

## PRIOR TO INSTALLATION

Please read installation instructions below. All plumbing should be installed in accordance with applicable building codes and regulations.

Unpack and inspect the items for any shipping damages. If you find damages, do not install.