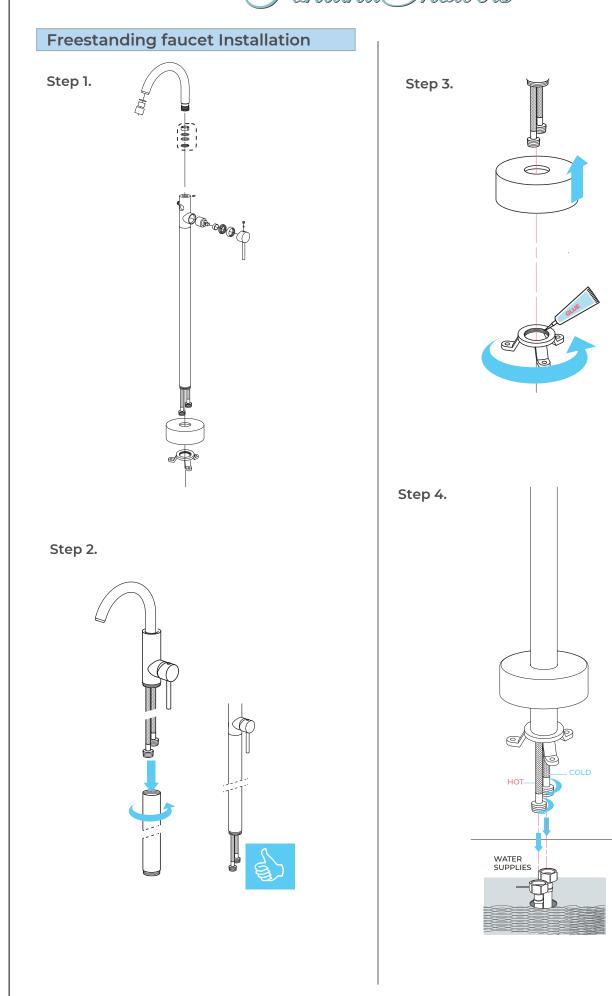

## PRIOR TO INSTALLATION

Please read installation instructions below. All plumbing should be installed in accordance with applicable building codes and regulations.

Unpack and inspect the items for any shipping damages. If you find damages, do not install.

All products must be installed by a professional and certified plumber otherwise warranty may be voided.

FontanaShowers<sup>e</sup>