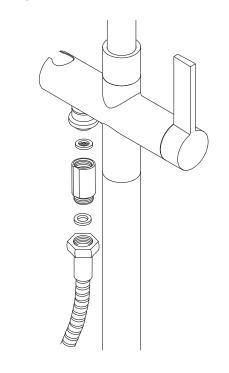

## fontanashowers.com Customer Service: 800-684-4489

FontanaShowers

FontanaShowers<sup>e</sup>-

Step 7.

Install the check valve and handshower hose to the diverter.

Step 9.

Install the handshower to the hose.