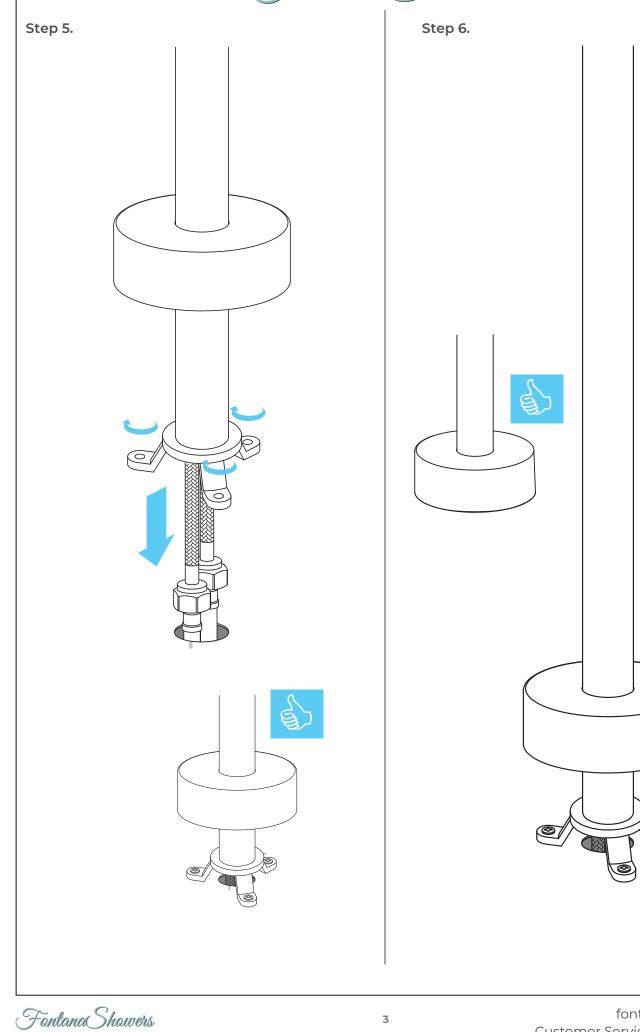

## fontanashowers.com Customer Service: 800-684-4489

FontanaShowers

FontanaShowers<sup>e</sup>-

Step 7.

Install the check valve and handshower hose to the diverter.

Step 9.

Install the handshower to the hose.

Step 8. Turn on the water to flush debris from the hose. Step 10.

Remove the aerator. Run water to remove debris.