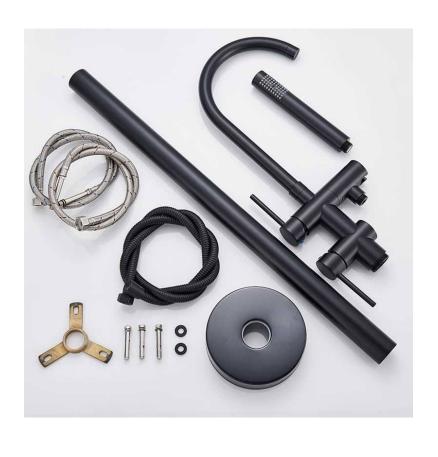

## FLOOR STAND MATTE BLACK FINISH BATH TUB FAUCET **DUAL HANDLE WITH HAND SHOWER SPECIFICATIONS**

Style: Contemporary Function: Hot and Cold Feature: Floor Stand Faucet Installation Type: Floor Mounted Faucet Mount: Single Hole Number of Handle: Dual Handle Surface Finish: Chrome Plated Valve Core Material: Ceramic Faucet Material: Brass Tap Handle Material: Zinc Alloy Hand Shower Material: ABS Plastic Finish: Matte Black Water Flow Rate: 1.8GPM Usage: Commercial/Residential