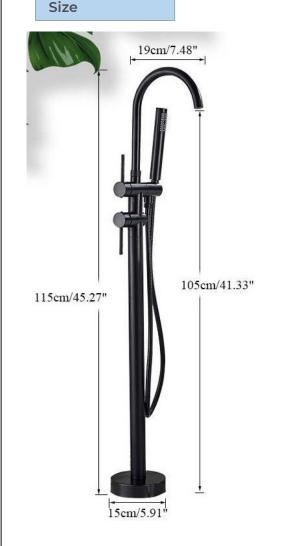

## FLOOR STAND MATTE BLACK FINISH BATH TUB FAUCET **DUAL HANDLE WITH HAND SHOWER SPECIFICATIONS**

Style: Contemporary Function: Hot and Cold Feature: Floor Stand Faucet Installation Type: Floor Mounted Faucet Mount: Single Hole Number of Handle: Dual Handle Surface Finish: Chrome Plated Valve Core Material: Ceramic Faucet Material: Brass Tap Handle Material: Zinc Alloy Hand Shower Material: ABS Plastic Finish: Matte Black Water Flow Rate: 1.8GPM Usage: Commercial/Residential

All dimensions and specifications are nominal and may vary. Use actual products for accuracy in critical situations.