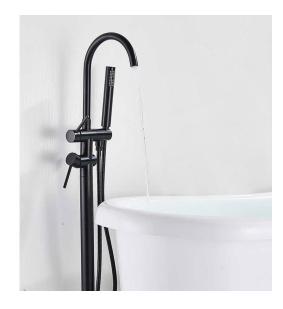

## FLOOR STAND MATTE BLACK FINISH BATH TUB FAUCET **DUAL HANDLE WITH HAND SHOWER SPECIFICATIONS**

Style: Contemporary Function: Hot and Cold Feature: Floor Stand Faucet Installation Type: Floor Mounted Faucet Mount: Single Hole Number of Handle: Dual Handle Surface Finish: Chrome Plated Valve Core Material: Ceramic Faucet Material: Brass Tap Handle Material: Zinc Alloy Hand Shower Material: ABS Plastic Finish: Matte Black Water Flow Rate: 1.8GPM Usage: Commercial/Residential