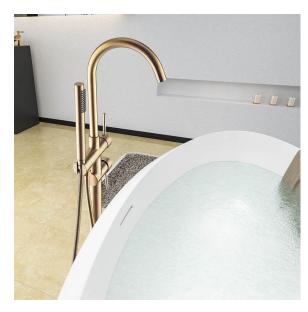

## FONTANA CHOLET FLOOR STAND GOLD FINISH BATH TUB FAUCET DUAL HANDLE WITH HAND SHOWER **SPECS**

(Images are for display purpose only and may vary from actual product)

## **Specifications**

Finish: Gold Finish

Feature: Hand shower Included

Style: Modern

Body Material: Brass

Spout Material: Brass

Hand Shower Material: Brass

Handle Material: Zinc Alloy

Swivel Spout: No

Handle Type: Lever

Valve Type: Ceramic Valve

Shower Hose Included: Yes

Number Of Holes: 1

Number Of Handles: 1

Flow Rate: Max 6 GPM / 22.7 LPM (tub

Spout); 1.8 GPM / 6.8 LPM (hand Shower)