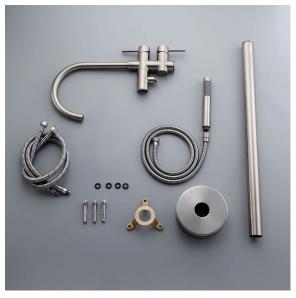

## **Specifications**

Finish: Gold Finish

Feature: Hand shower Included

Style: Modern

Body Material: Brass

Spout Material: Brass

Hand Shower Material: Brass

Handle Material: Zinc Alloy

Swivel Spout: No

Handle Type: Lever

Valve Type: Ceramic Valve

Shower Hose Included: Yes

Number Of Holes: 1

Number Of Handles: 1

Flow Rate: Max 6 GPM / 22.7 LPM (tub

Spout); 1.8 GPM / 6.8 LPM (hand Shower)