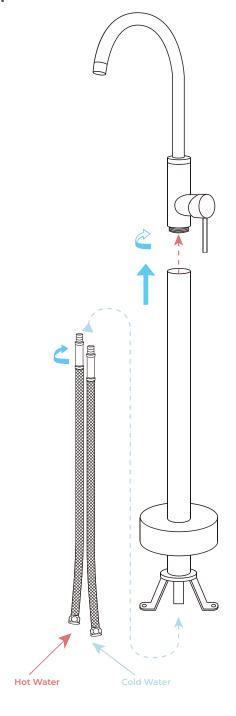

## Step 1:

Position the Faucet body through the opening of the floor escutcheon.

Step 2:

Screw the permanent seat onto the bottom.

Step 3:

Pull the flexible hoses through the straight tube. Twist tight to attach them to the faucet.

Twist to tighten the straight tube to the top of the faucet.

### Step 4:

Tighten the screws to the permanent seat pn the ground. Insert the flexible hoses into the hot and cold outlet tubes.