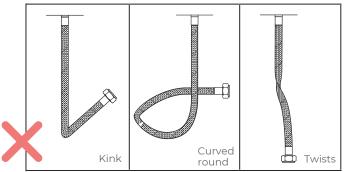

ing occur, remove water spots with warm water and a soft, damp cloth.
- · Wipe away any debris adhering to the spout or sensor.
- · Wipe away debris with a damp cloth containing a suitable amount of a neutral, dishwashing detergent. Then wipe clean with a damp cloth.
- Do not use detergent that might damage the surface of spout. These include:
- -- Detergents containing acid, chlorine bleach or alkali.
- -- Detergents that are coarse granules in nature, such as polishing powder.
- -- Solvents such as paint thinner or benzene.
- -- Abrasive aids such as nylon scrubbers/brushes, steel wool, etc.

### Step 5:



Install the hoses too the hand shower and the tub filler. Please check that the tub filler spout diverter and hand shower are functioning properly.

### **Waterpipe Instructions**