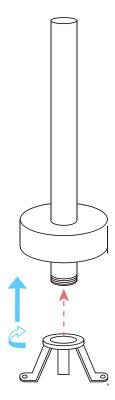

## Step 1:

Position the Faucet body through the opening of the floor escutcheon.

Step 2:

Screw the permanent seat onto the bottom.

Step 3:

Pull the flexible hoses through the straight tube. Twist tight to attach them to the faucet.

Twist to tighten the straight tube to the top of the faucet.