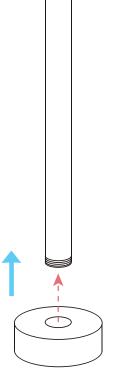

## Step 1:

Position the Faucet body through the opening of the floor escutcheon.

Step 2:

Screw the permanent seat onto the bottom.

Step 3:

Pull the flexible hoses through the straight tube. Twist tight to attach them to the faucet.