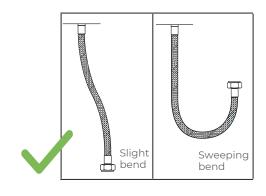

tting occur, remove water spots with warm water and a soft, damp cloth.
- · Wipe away any debris adhering to the spout or sensor.
- · Wipe away debris with a damp cloth containing a suitable amount of a neutral, dishwashing detergent. Then wipe clean with a damp cloth.
- Do not use detergent that might damage the surface of spout. These include:
- -- Detergents containing acid, chlorine bleach or alkali.
- -- Detergents that are coarse granules in nature, such as polishing powder.
- -- Solvents such as paint thinner or benzene.
- -- Abrasive aids such as nylon scrubbers/brushes, steel wool, etc.

### Step 5:



Install the hoses too the hand shower and the tub filler. Please check that the tub filler spout diverter and hand shower are functioning properly.

### **Waterpipe Instructions**