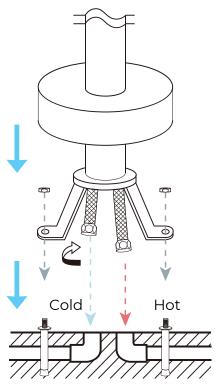

## Step 1:

Position the Faucet body through the opening of the floor escutcheon.

Step 2:

Screw the permanent seat onto the bottom.

Step 3:

Pull the flexible hoses through the straight tube. Twist tight to attach them to the faucet.

Twist to tighten the straight tube to the top of the faucet.

### Step 4:

Tighten the screws to the permanent seat pn the ground. Insert the flexible hoses into the hot and cold outlet tubes.