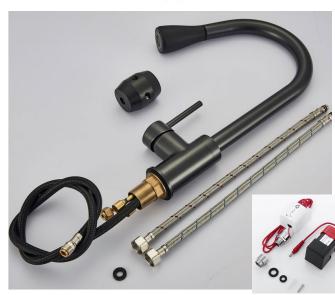

Low power consumption: Battery operate, your faucet will run for up to I year on 4 AA batteries.

The system consists of controller box and water-proof battery box.

| System parameters    |       |                        |                          |
|----------------------|-------|------------------------|--------------------------|
| Control time         | <0.5s | powered                | 4 AA batteries           |
| time of switching    | <0.5s | power consumption      | batteries with the       |
|                      |       |                        | service of over one year |
| Waterproof grade     | IPX5  | Water Temperature      | 0 ℃ -75 ℃                |
| Compressive strength | 16bar | Minium supply pressure | 0.7bar                   |