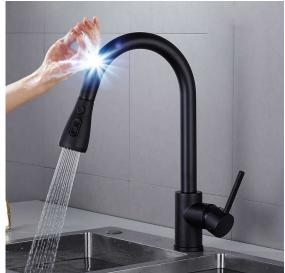

## System Features:

Touch switch: When you tap the faucet, water will flow. a tap will turn it off.

Safety protect: When the water keeps flowing exceeding the setting time (time refer to function option), the faucet will automatically shut off.

Integral touch: Operation is simple, with the handle in the "on" position, you can tap anywhere on the spout and base.

Split type: The controller box is separated from the faucet, so it is easily installed and maintained.