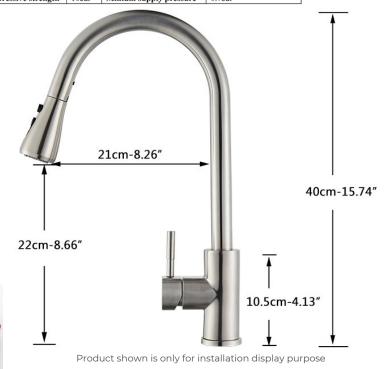

Stream Mode Spray Mode

All dimensions and specifications are nominal and may vary. Use actual products for accuracy in critical situations.