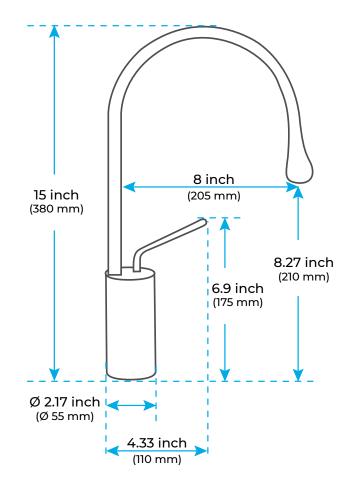

## **Hose Size Chart** Max counter top thickness without Pre-drilled hole size requirements: deck plate: 1.38"/35mm

All dimensions and specifications are nominal and may vary. Use actual products for accuracy in critical situations.