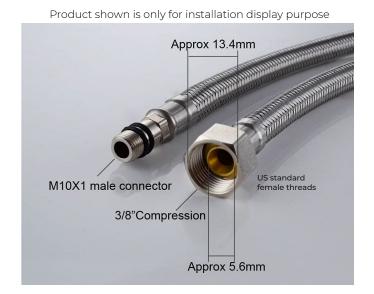

## **Hose Size Chart** Max counter top thickness without Pre-drilled hole size requirements: deck plate: 1.38"/35mm

All dimensions and specifications are nominal and may vary. Use actual products for accuracy in critical situations.