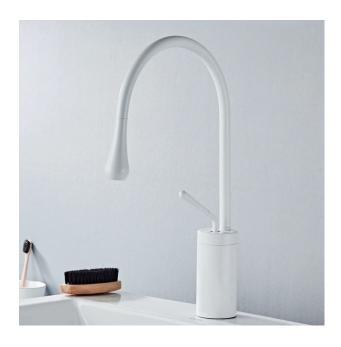

## SIERRA WHITE SINGLE LEVER 360 ROTATION SPOUT MODERN BRASS SINK FAUCET SPECIFICATIONS