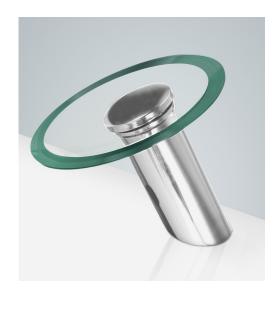

## CHROME COMMERCIAL WATERFALL AUTOMATIC MOTION SENSOR FAUCET SPECIFICATIONS

## FEATURES

Commercial Grade Faucet, ADA Compliant, Cast Brass Spout, Quick Connect Fittings, Integrated Water Shut-off, Hygienic Line Flush, Water Usage and Battery Strength Reporting, Self-adapting Sensor unit: inch