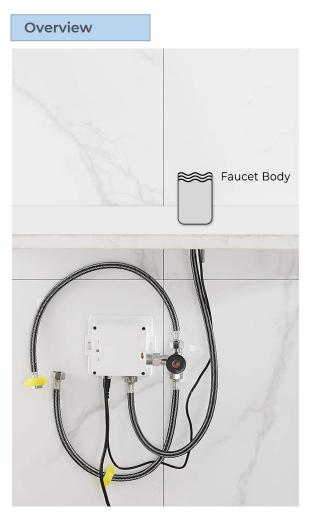

## FEATURES

Commercial Grade Faucet, ADA Compliant, Cast Brass Spout, Quick Connect Fittings, Integrated Water Shut-off, Hygienic Line Flush, Water Usage and Battery Strength Reporting, Self-adapting Sensor unit: inch