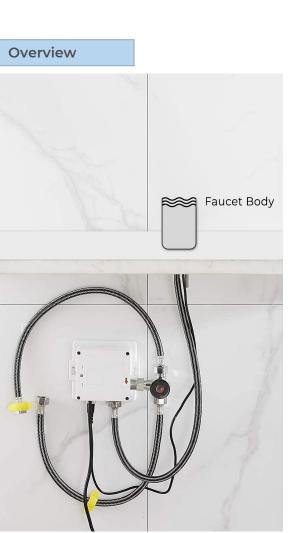

Static Power Consumption: 0.36mw

Working Power consumption: 0.5mw

Inductive Opening Time: < 1 second

Inductive Closing Time: < 2 second

Dia.of inlet / outlet pipe: G1/2"

Flux: ≥0.07L/S

Power Supply: Box Transformer (BOX)

Temperature Mixer: Below Deck Manual Mixing Valve (BDM)

Factory Default Timeout: 30s

Factory Default GPC: 0.75

Working pressure: 0.05 - 1.6 Mpa

Water flow: 1.2GPM (4.54 L/Min) @ 60PSI