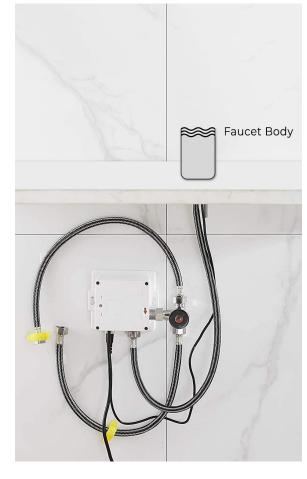

## **FEATURES**

Commercial Grade Faucet, ADA Compliant, Cast Brass Spout, Quick Connect Fittings, Integrated Water Shut-off, Hygienic Line Flush, Water Usage and Battery Strength Reporting, Self-adapting Sensor