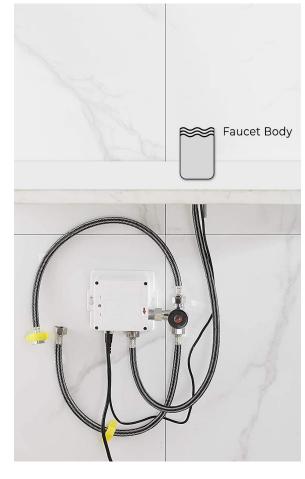

Static Power Consumption: 0.36mw Working Power consumption: 0.5mw Inductive Opening Time: < 1 second Inductive Closing Time: < 2 second Dia.of inlet / outlet pipe: G1/2"

Flux: ≥0.07L/S

Power Supply: Box Transformer (BOX)