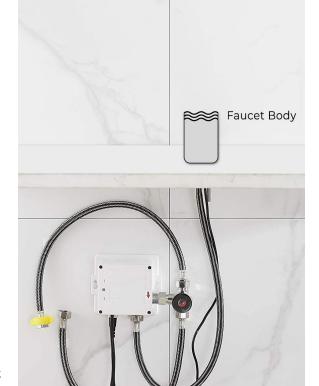

Static Power Consumption: 0.36mw Working Power consumption: 0.5mw Inductive Opening Time: < 1 second Inductive Closing Time: < 2 second Dia.of inlet / outlet pipe: G1/2"

Flux: ≥0.07L/S

Power Supply: Box Transformer (BOX)

Temperature Mixer: Below Deck Manual Mixing Valve (BDM)

Factory Default Timeout: 30s Factory Default GPC: 0.75

Working pressure: 0.05 - 1.6 Mpa

Water flow: 1.5 GPM