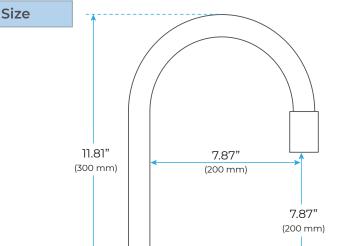

## Overview

2.36"

(60 mm)

All dimensions and specifications are nominal and may vary. Use actual products for accuracy in critical situations.