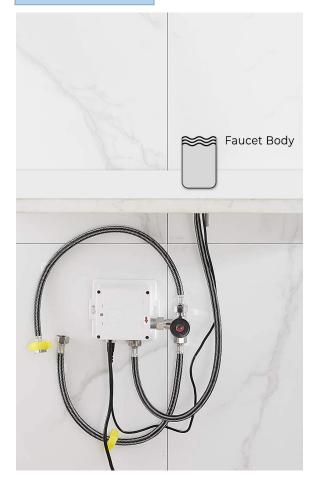

## Specs

Power: AC & DC 6V (batteries not included)

Water Consumption: 0.05Mpa-0.6Mpa
Detection Zone: 16-32 cm or adjustable
Motor valve lifespan: up to 500000 flushes

Battery lifespan: 100000 cycles

Static Power Consumption: 0.36mw
Working Power consumption: ≤0.5mw
Inductive Opening Time: < 1 second
Inductive Closing Time: < 2 second
Dia.of inlet / outlet pipe: G1/2"

Flux: ≥0.07L/S

Power Supply: Box Transformer (BOX)

Temperature Mixer: Below Deck Manual Mixing Valve (BDM)

Factory Default Timeout: 30s Factory Default GPC: 0.75

Working pressure: 0.05 - 1.6 Mpa Flow Rate: 1.2 GPM / 4.5 LPM