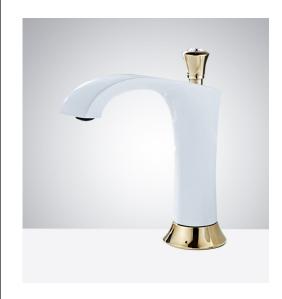

# COMMERCIAL TOUCHLESS AUTOMATIC SENSOR FAUCET SPECIFICATIONS

## **FEATURES**

Commercial Grade Faucet, ADA Compliant, Cast Brass Spout, Quick Connect Fittings, Integrated Water Shut-off, Hygienic Line Flush, Water Usage and Battery Strength Reporting, Self-adapting Sensor