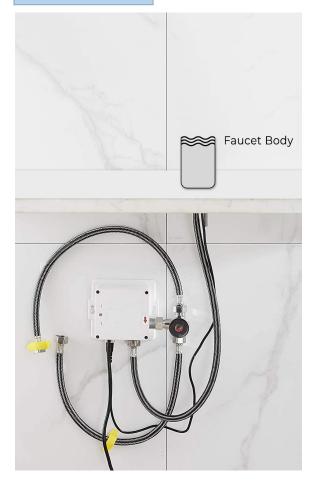

Temperature Mixer: Below Deck Manual Mixing Valve (BDM)

Factory Default Timeout: 30s Factory Default GPC: 0.75

Dia.of inlet / outlet pipe: G1/2"

Working pressure: 0.05 - 1.6 Mpa

Water flow: 1.2GPM (4.54 L/Min) @ 60PSI