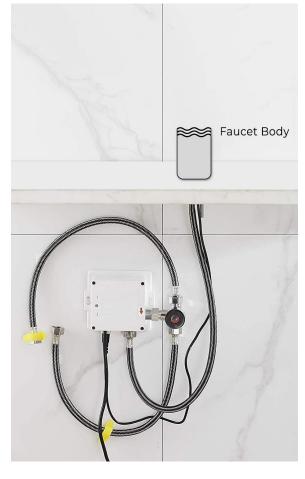

Flux: ≥0.07L/S

Power Supply: Box Transformer (BOX)

Temperature Mixer: Below Deck Manual Mixing Valve (BDM)

Factory Default Timeout: 30s Factory Default GPC: 0.75

Working pressure: 0.05 - 1.6 Mpa Flow Rate: 1.2 GPM / 4.5 LPM