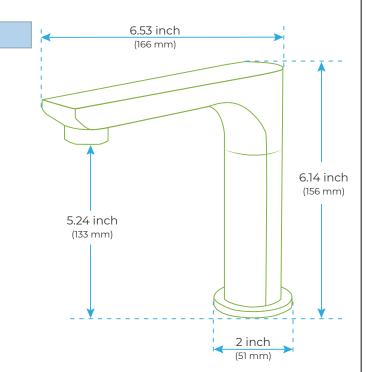

## COMMERCIAL AUTOMATIC SENSOR HANDS FREE FAUCET **SPECIFICATIONS**

Size

All dimensions and specifications are nominal and may vary. Use actual products for accuracy in critical situations.