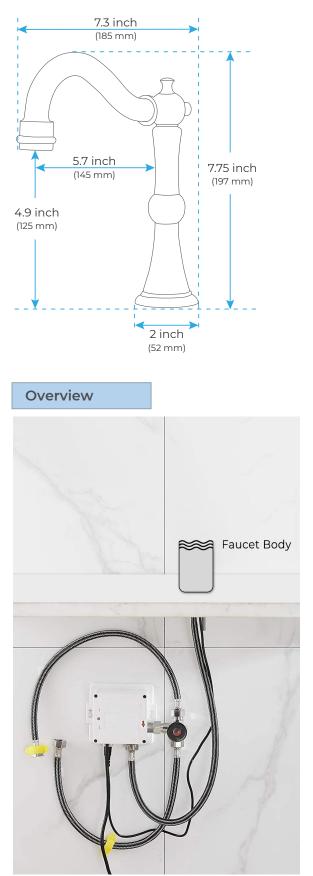

## COMMERCIAL AUTOMATIC SENSOR HANDS FREE FAUCET SPECIFICATIONS

Size

All dimensions and specifications are nominal and may vary. Use actual products for accuracy in critical situations.