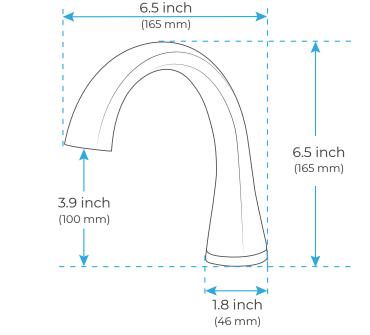

## COMMERCIAL AUTOMATIC SENSOR HANDS FREE FAUCET **SPECIFICATIONS**

Size

All dimensions and specifications are nominal and may vary. Use actual products for accuracy in critical situations.