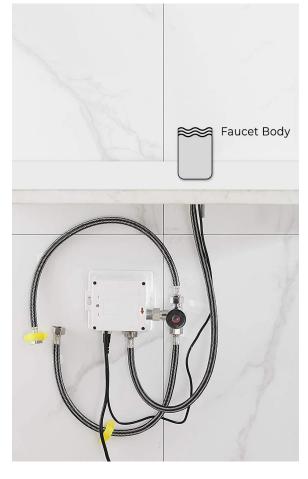

Dia.of inlet / outlet pipe: G1/2"

Flux: ≥0.07L/S

Power Supply: Box Transformer (BOX)

Temperature Mixer: Below Deck Manual Mixing Valve (BDM)

Factory Default Timeout: 30s Factory Default GPC: 0.75

Working pressure: 0.05 - 1.6 Mpa Flow Rate: 1.2 GPM / 4.5 LPM