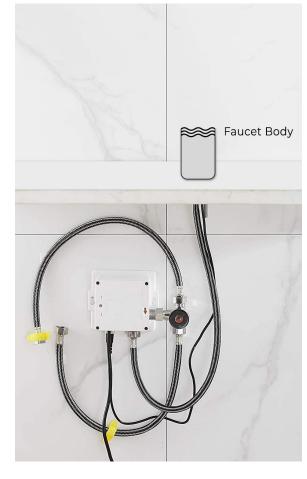

## Specs

Power: AC & DC 6V (batteries not included) Water Consumption: 0.05Mpa-0.6Mpa Detection Zone: 16-32 cm or adjustable

Motor valve lifespan: up to 500000 flushes

Battery lifespan: 100000 cycles

Static Power Consumption: 0.36mw Working Power consumption: ≤0.5mw Inductive Opening Time: < 1 second Inductive Closing Time: < 2 second Dia.of inlet / outlet pipe: G1/2"