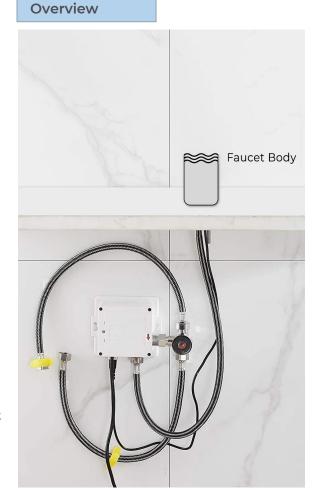

## Specs

Power: AC & DC 6V (batteries not included)

Water Consumption: 0.05Mpa-0.6Mpa
Detection Zone: 16-32 cm or adjustable
Motor valve lifespan: up to 500000 flushes

Battery lifespan: 100000 cycles

Static Power Consumption: 0.36mw
Working Power consumption: ≤0.5mw
Inductive Opening Time: < 1 second
Inductive Closing Time: < 2 second
Dia.of inlet / outlet pipe: G1/2"

Flux: ≥0.07L/S

Power Supply: Box Transformer (BOX)

Temperature Mixer: Below Deck Manual Mixing Valve (BDM)

Factory Default Timeout: 30s Factory Default GPC: 0.75

Working pressure: 0.05 - 1.6 Mpa Flow Rate: 1.2 GPM / 4.5 LPM