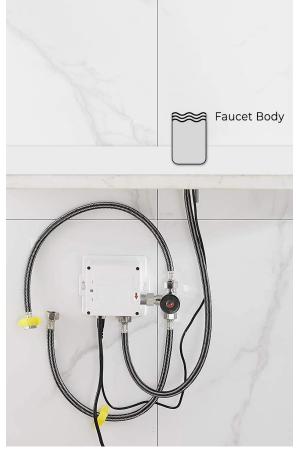

## **FEATURES**

Commercial Grade Faucet, ADA Compliant, Cast Brass Spout, Quick Connect Fittings, Integrated Water Shut-off, Hygienic Line Flush, Water Usage and Battery Strength Reporting, Self-adapting Sensor