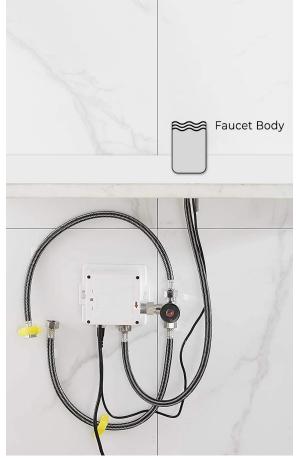

Dia.of inlet / outlet pipe: G1/2"

Flux: ≥0.07L/S

Power Supply: Box Transformer (BOX)

Temperature Mixer: Below Deck Manual Mixing Valve (BDM)

Factory Default Timeout: 30s

Factory Default GPC: 0.75

Working pressure: 0.05 - 1.6 Mpa