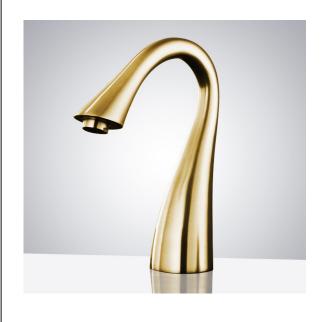

## COMMERCIAL BRUSHED GOLD TOUCH LESS AUTOMATIC SENSOR HANDS FREE FAUCET SPECIFICATIONS

## FEATURES

Commercial Grade Faucet, ADA Compliant, Cast Brass Spout, Quick Connect Fittings, Integrated Water Shut-off, Hygienic Line Flush, Water Usage and Battery Strength Reporting, Self-adapting Sensor