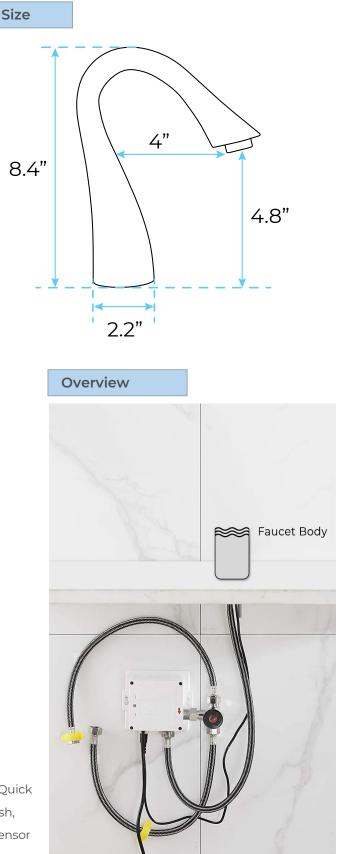

## Specs

Power: DC:6V(4AA alkaline battery) AC:220V-240V; 50/60HZ Water Consumption: 0.05Mpa-0.6Mpa Detection Zone: 16-32 cm or adjustable Motor valve lifespan: up to 500000 flushes Battery lifespan: 100000 cycles Static Power Consumption: 0.36mw Working Power consumption: 0.5mw Inductive Opening Time: < 1 second Inductive Closing Time: < 2 second Dia.of inlet / outlet pipe: G1/2" Flux: ≥0.07L/S Power Supply: Box Transformer (BOX) Temperature Mixer: Below Deck Manual Mixing Valve (BDM) Factory Default Timeout: 30s Factory Default GPC: 0.75 Working pressure: 0.05 - 1.6 Mpa Water flow: 1.2GPM (4.54 L/Min) @ 60PSI

## FEATURES

Commercial Grade Faucet, ADA Compliant, Cast Brass Spout, Quick Connect Fittings, Integrated Water Shut-off, Hygienic Line Flush, Water Usage and Battery Strength Reporting, Self-adapting Sensor

All dimensions and specifications are nominal and may vary. Use actual products for accuracy in critical situations.