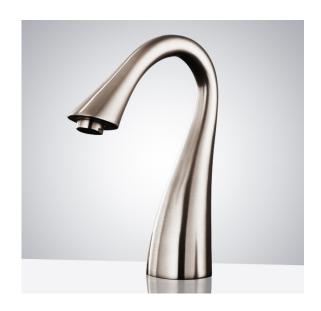

## **DECK MOUNT COMMERCIAL BRUSHED NICKEL AUTOMATIC SENSOR FAUCET SPECIFICATIONS**

## **FEATURES**

Commercial Grade Faucet, ADA Compliant, Cast Brass Spout, Quick Connect Fittings, Integrated Water Shut-off, Hygienic Line Flush, Water Usage and Battery Strength Reporting, Self-adapting Sensor