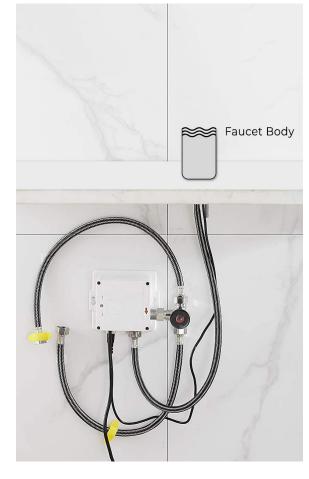

Static Power Consumption: 0.36mw Working Power consumption: 0.5mw Inductive Opening Time: < 1 second Inductive Closing Time: < 2 second Dia.of inlet / outlet pipe: G1/2"

Flux: ≥0.07L/S

Power Supply: Box Transformer (BOX)

Temperature Mixer: Below Deck Manual Mixing Valve (BDM)

Factory Default Timeout: 30s Factory Default GPC: 0.75

Working pressure: 0.05 - 1.6 Mpa

Water flow: 1.2GPM (4.54 L/Min) @ 60PSI

## **FEATURES**

Commercial Grade Faucet, ADA Compliant, Cast Brass Spout, Quick Connect Fittings, Integrated Water Shut-off, Hygienic Line Flush, Water Usage and Battery Strength Reporting, Self-adapting Sensor