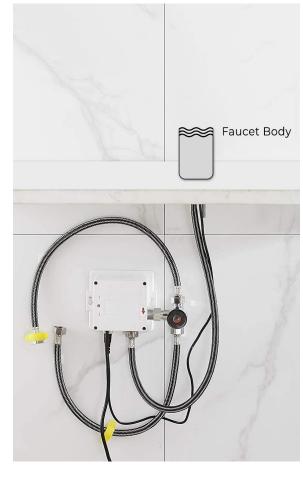

Static Power Consumption: 0.36mw Working Power consumption: 0.5mw Inductive Opening Time: < 1 second Inductive Closing Time: < 2 second Dia.of inlet / outlet pipe: G1/2"

Flux: ≥0.07L/S

Power Supply: Box Transformer (BOX)

Temperature Mixer: Below Deck Manual Mixing Valve (BDM)

Factory Default Timeout: 30s Factory Default GPC: 0.75

Working pressure: 0.05 - 1.6 Mpa

Water flow: 1.2GPM (4.54 L/Min) @ 60PSI