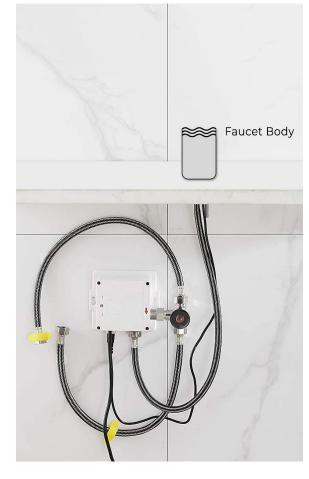

Static Power Consumption: 0.36mw Working Power consumption: 0.5mw Inductive Opening Time: < 1 second Inductive Closing Time: < 2 second Dia.of inlet / outlet pipe: G1/2"

Flux: ≥0.07L/S

Power Supply: Box Transformer (BOX)

Temperature Mixer: Below Deck Manual Mixing Valve (BDM)

Factory Default Timeout: 30s Factory Default GPC: 0.75

Working pressure: 0.05 - 1.6 Mpa

Water flow: 1.2GPM (4.54 L/Min) @ 60PSI