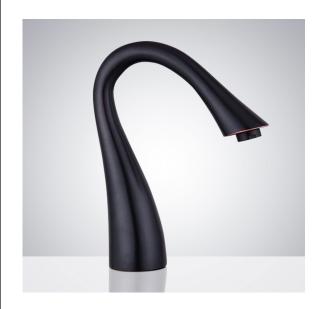

## **DECK MOUNT COMMERCIAL OIL RUBBED BRONZEAUTOMATIC SENSOR FAUCET SPECIFICATIONS**

## **FEATURES**

Commercial Grade Faucet, ADA Compliant, Cast Brass Spout, Quick Connect Fittings, Integrated Water Shut-off, Hygienic Line Flush, Water Usage and Battery Strength Reporting, Self-adapting Sensor