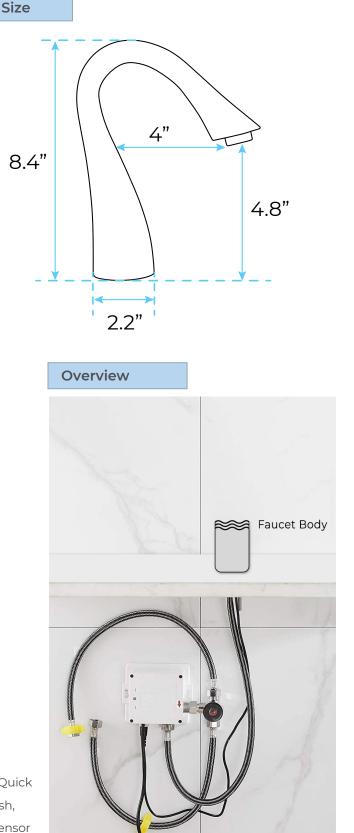

## Specs

Power: DC:6V(4AA alkaline battery) AC:220V-240V; 50/60HZ Water Consumption: 0.05Mpa-0.6Mpa Detection Zone: 16-32 cm or adjustable Motor valve lifespan: up to 500000 flushes Battery lifespan: 100000 cycles Static Power Consumption: 0.36mw Working Power consumption: 0.5mw Inductive Opening Time: < 1 second Inductive Closing Time: < 2 second Dia.of inlet / outlet pipe: G1/2" Flux: ≥0.07L/S Power Supply: Box Transformer (BOX) Temperature Mixer: Below Deck Manual Mixing Valve (BDM) Factory Default Timeout: 30s Factory Default GPC: 0.75 Working pressure: 0.05 - 1.6 Mpa Water flow: 1.2GPM (4.54 L/Min) @ 60PSI

## FEATURES

Commercial Grade Faucet, ADA Compliant, Cast Brass Spout, Quick Connect Fittings, Integrated Water Shut-off, Hygienic Line Flush, Water Usage and Battery Strength Reporting, Self-adapting Sensor

All dimensions and specifications are nominal and may vary. Use actual products for accuracy in critical situations.