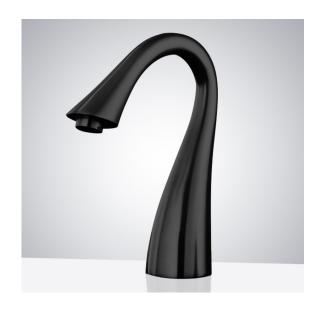

## DECK MOUNT COMMERCIAL BLACK AUTOMATIC SENSOR FAUCET SPECIFICATIONS

## FEATURES

Commercial Grade Faucet, ADA Compliant, Cast Brass Spout, Quick Connect Fittings, Integrated Water Shut-off, Hygienic Line Flush, Water Usage and Battery Strength Reporting, Self-adapting Sensor