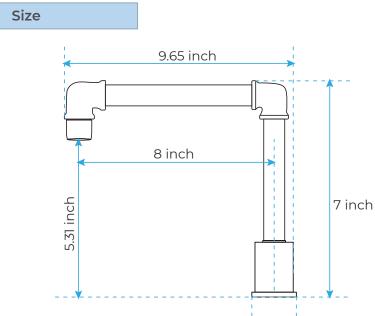

2 inch

All dimensions and specifications are nominal and may vary. Use actual products for accuracy in critical situations.