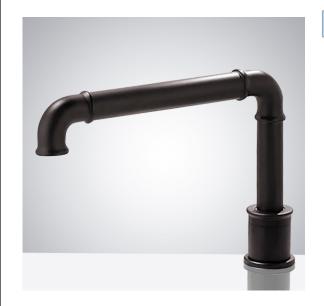

## COMMERCIAL OIL RUBBED BRONZE TOUCH LESS **AUTOMATIC SENSOR FAUCET SPECIFICATIONS**

## **FEATURES**

Commercial Grade Faucet, ADA Compliant, Cast Brass Spout, Quick Connect Fittings, Integrated Water Shut-off, Hygienic Line Flush, Water Usage and Battery Strength Reporting, Self-adapting Sensor