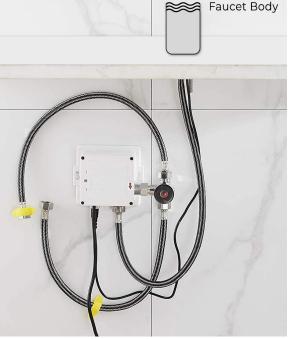

## FEATURES

Commercial Grade Faucet, ADA Compliant, Cast Brass Spout, Quick Connect Fittings, Integrated Water Shut-off, Hygienic Line Flush, Water Usage and Battery Strength Reporting, Self-adapting Sensor