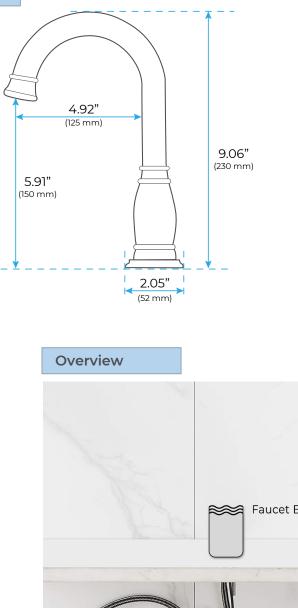

## COMMERCIAL AUTOMATIC SENSOR HANDS FREE FAUCET SPECIFICATIONS

Size

Power: AC & DC 6V (batteries not included) Water Consumption: 0.05Mpa-0.6Mpa Detection Zone: 16-32 cm or adjustable Motor valve lifespan: up to 500000 flushes Battery lifespan: 100000 cycles Static Power Consumption: 0.36mw Working Power consumption: ≤0.5mw Inductive Opening Time: < 1 second Inductive Closing Time: < 2 second Dia.of inlet / outlet pipe: G1/2" Flux: ≥0.07L/S Power Supply: Box Transformer (BOX) Temperature Mixer: Below Deck Manual Mixing Valve (BDM) Factory Default Timeout: 30s Factory Default GPC: 0.75 Working pressure: 0.05 - 1.6 Mpa Flow Rate : 1.8 GPM

All dimensions and specifications are nominal and may vary. Use actual products for accuracy in critical situations.