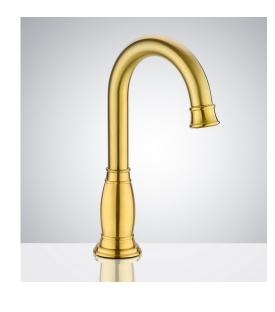

## - Fontana Showers<sup>©</sup> Product code: FS-1095SG

## FEATURES

Commercial Grade Faucet, ADA Compliant, Cast Brass Spout, Quick Connect Fittings, Integrated Water Shut-off, Hygienic Line Flush, Water Usage and Battery Strength Reporting, Self-adapting Sensor