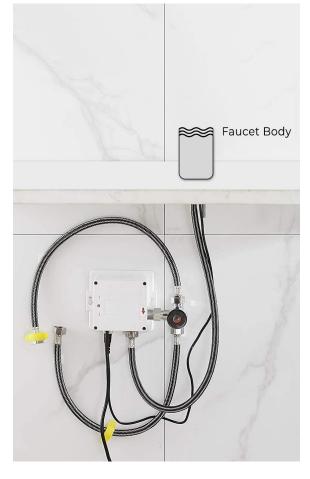

Flux: ≥0.07L/S

Power Supply: Box Transformer (BOX)

Temperature Mixer: Below Deck Manual Mixing Valve (BDM)

Factory Default Timeout: 30s Factory Default GPC: 0.75

Working pressure: 0.05 - 1.6 Mpa Flow Rate: 1.2 GPM / 4.5 LPM