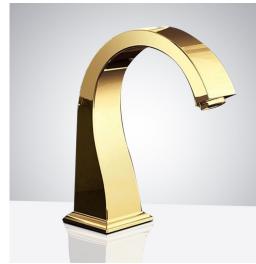

## **FEATURES**

Commercial Grade Faucet, ADA Compliant, Cast Brass Spout, Quick Connect Fittings, Integrated Water Shut-off, Hygienic Line Flush, Water Usage and Battery Strength Reporting, Self-adapting Sensor