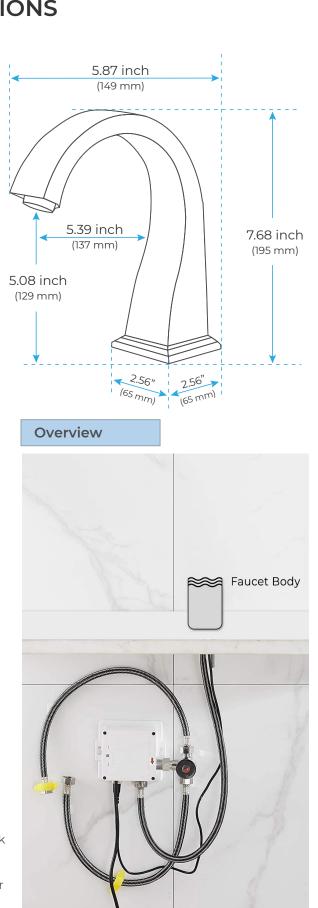

## COMMERCIAL AUTOMATIC SENSOR HANDS FREE FAUCET SPECIFICATIONS

Size

All dimensions and specifications are nominal and may vary. Use actual products for accuracy in critical situations.