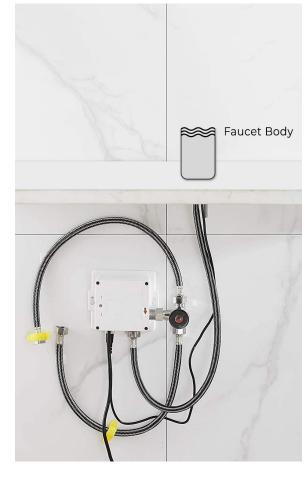

Dia.of inlet / outlet pipe: G1/2"

Flux: ≥0.07L/S

Power Supply: Box Transformer (BOX)

Temperature Mixer: Below Deck Manual Mixing Valve (BDM)

Factory Default Timeout: 30s Factory Default GPC: 0.75

Working pressure: 0.05 - 1.6 Mpa