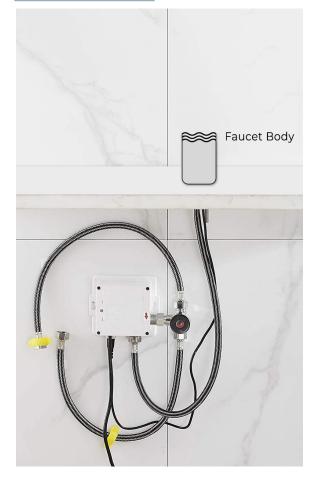

Working Power consumption: ≤0.5mw

Inductive Opening Time: < 1 second

Inductive Closing Time: < 2 second

Dia.of inlet / outlet pipe: G1/2"

Flux: ≥0.07L/S

Power Supply: Box Transformer (BOX)

Temperature Mixer: Below Deck Manual Mixing Valve (BDM)