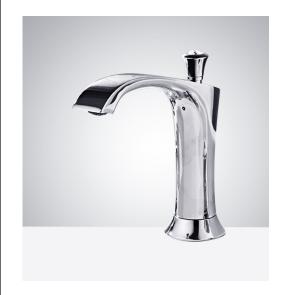

## **FEATURES**

Commercial Grade Faucet, ADA Compliant, Cast Brass Spout, Quick Connect Fittings, Integrated Water Shut-off, Hygienic Line Flush, Water Usage and Battery Strength Reporting, Self-adapting Sensor

## 8.27 inch (210 mm) 6.3 inch (160 mm) 7.76 inch (197 mm)

## Overview

2.56 inch

All dimensions and specifications are nominal and may vary. Use actual products for accuracy in critical situations.