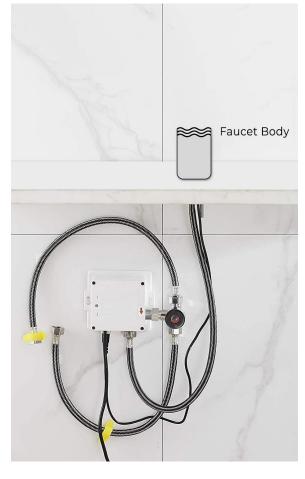

Temperature Mixer: Below Deck Manual Mixing Valve (BDM)

Factory Default Timeout: 30s Factory Default GPC: 0.75

Dia.of inlet / outlet pipe: G1/2"

Working pressure: 0.05 - 1.6 Mpa

Water flow: 1.2GPM (4.54 L/Min) @ 60PSI

## **FEATURES**

Commercial Grade Faucet, ADA Compliant, Cast Brass Spout, Quick Connect Fittings, Integrated Water Shut-off, Hygienic Line Flush, Water Usage and Battery Strength Reporting, Self-adapting Sensor