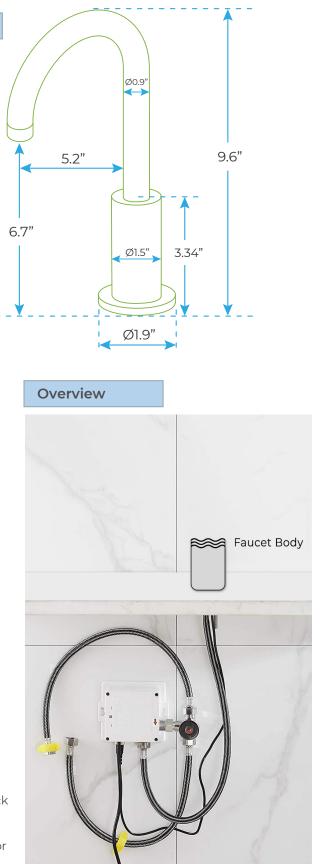

## COMMERCIAL AUTOMATIC SENSOR HANDS FREE FAUCET SPECIFICATIONS

Size

## Specs

Power: AC & DC 6V (batteries not included) Water Consumption: 0.05Mpa-0.6Mpa Detection Zone: 16-32 cm or adjustable Motor valve lifespan: up to 500000 flushes Battery lifespan: 100000 cycles Static Power Consumption: 0.36mw Working Power consumption: ≤0.5mw Inductive Opening Time: < 1 second Inductive Closing Time: < 2 second Dia.of inlet / outlet pipe: G1/2" Flux: ≥0.07L/S Power Supply: Box Transformer (BOX) Temperature Mixer: Below Deck Manual Mixing Valve (BDM) Factory Default Timeout: 30s Factory Default GPC: 0.75 Working pressure: 0.05 - 1.6 Mpa Flow Rate : 1.2 GPM / 4.5 LPM

All dimensions and specifications are nominal and may vary. Use actual products for accuracy in critical situations.