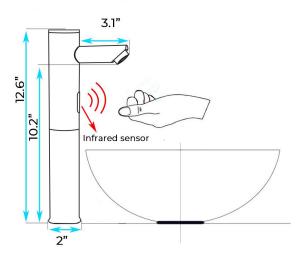

## **SPECS:**

Power: DC:6V(4AA alkaline battery)

AC:220V-240V; 50/60HZ

Water Consumption: 0.05Mpa-0.6Mpa Detection Zone: 17-30 cm or adjustable

Motor valve lifespan: up to 500000

flushes

Battery lifespan: 100000 cycles