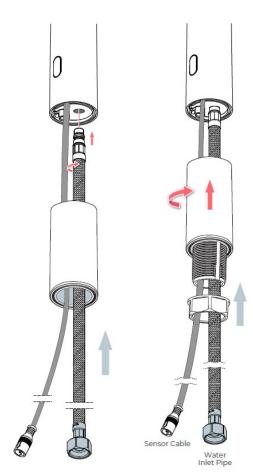

## FONTANA TALL COMMERCIAL AUTOMATIC TOUCH-FREE LAVATORY BATHROOM SINK SENSOR FAUCET BRUSHED **NICKEL FINISH SPECS**

1





## **SPECS:**

Power: DC:6V(4AA alkaline battery)

AC:220V-240V; 50/60HZ

Water Consumption: 0.05Mpa-0.6Mpa Detection Zone: 17-30 cm or adjustable

Motor valve lifespan: up to 500000

flushes

Battery lifespan: 100000 cycles

Static Power Consumption: 0.36mw Working Power consumption: 0.5mw Inductive Opening Time: < 0.5 second Inductive Closing Time: < 1 second

Dia.of inlet / outlet pipe: G1/2"

Flux: ≥0.07L/S

Temperature: 0.1-50°/C

Dia of installing faucet: 33~35mm

Water flow: 4-6 L/M (0.3 Mpa)