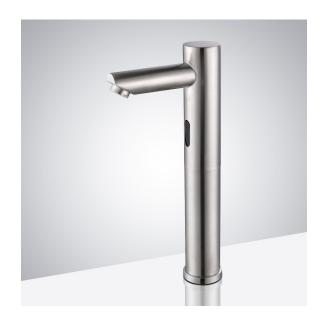

## FONTANA TALL COMMERCIAL AUTOMATIC TOUCH-FREE LAVATORY BATHROOM SINK SENSOR FAUCET BRUSHED **NICKEL FINISH SPECS**

1