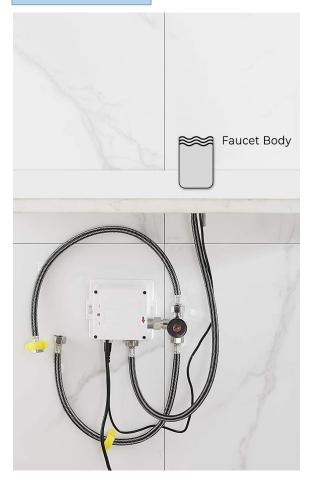

## Specs

Power: AC & DC 6V (batteries not included) Water Consumption: 0.05Mpa-0.6Mpa Detection Zone: 16-32 cm or adjustable Motor valve lifespan: up to 500000 flushes

Battery lifespan: 100000 cycles

Static Power Consumption: 0.36mw Working Power consumption: ≤0.5mw Inductive Opening Time: < 1 second Inductive Closing Time: < 2 second Dia.of inlet / outlet pipe: G1/2"

Flux: ≥0.07L/S

Power Supply: Box Transformer (BOX)

Temperature Mixer: Below Deck Manual Mixing Valve (BDM)

Factory Default Timeout: 30s Factory Default GPC: 0.75

Working pressure: 0.05 - 1.6 Mpa Flow Rate: 1.2 GPM / 4.5 LPM