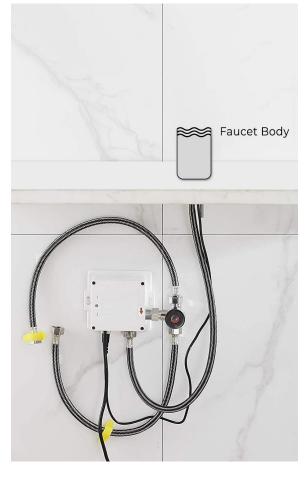

## COMMERCIAL AUTOMATIC SENSOR HANDS FREE FAUCET SPECIFICATIONS

Power: AC & DC 6V (batteries not included)

Water Consumption: 0.05Mpa-0.6Mpa
Detection Zone: 16-32 cm or adjustable
Motor valve lifespan: up to 500000 flushes

Flux: ≥0.07L/S

Power Supply: Box Transformer (BOX)

Temperature Mixer: Below Deck Manual Mixing Valve (BDM)

Factory Default Timeout: 30s Factory Default GPC: 0.75

Working pressure: 0.05 - 1.6 Mpa Flow Rate: 1.2 GPM / 4.5 LPM