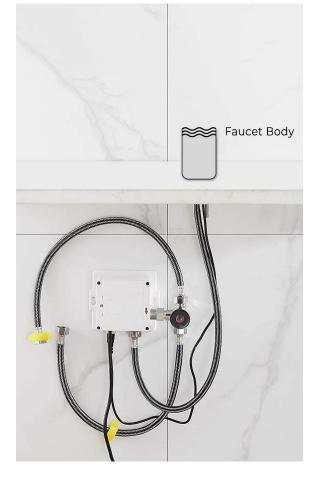

Flux: ≥0.07L/S

Power Supply: Box Transformer (BOX)

Temperature Mixer: Below Deck Manual Mixing Valve (BDM)

Factory Default Timeout: 30s Factory Default GPC: 0.75

Working pressure: 0.05 - 1.6 Mpa Flow Rate: 1.8 GPM (6.81 L/min)